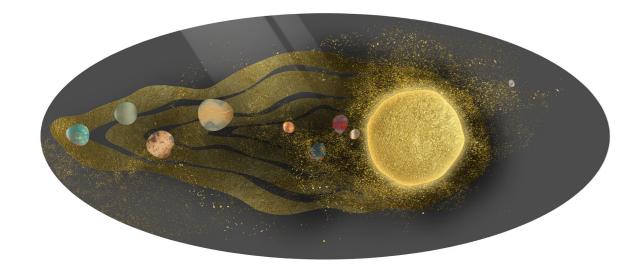

## (9 MAY 1126) ALLINEAMENTI™ **ORBITA COLLECTION**

PARIS DESIGN **AWARDS** 2021 # DRIVEN×DESIGN # DRIVEN×DESIGN GOLD GOLD

**Designers** ARCADESTUDIO and UNICA

Product features Table with extra-clear, laminated, elliptical glass top, thickness 12 mm, decorated with sandblasting, digital printed variegated texture on gold colored leaf, smoked painting, digital printed black shades and Trilli Effect (golden powder).

> Stainless steel structure, thickness 5 mm, with matt black painting on the outside and gold colored leaf finishing on the inside. Aluminum plate, thickness 30 mm, shaped with laser cutting, matt black painting on the outer edge and upper side covered with gold colored leaf.

Possibility of internal led lighting.

**Dimensions** L. 220 cm W. 95 cm H. 80 cm

Weight 321 kg