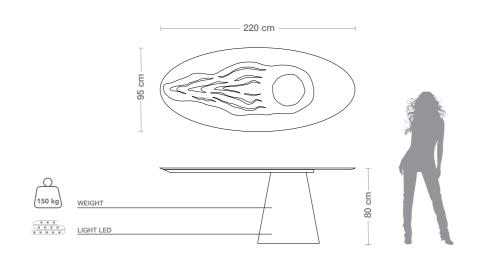

Possibility of internal led lighting.

**Dimensions** L. 220 cm W. 95 cm H. 80 cm

Weight 321 kg