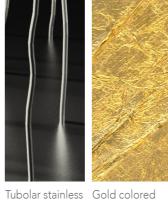

**Designers** ARCADESTUDIO and UNICA

**Product features** Table with extra-clear, laminated glass top, thickness 12 mm (6+6), decorated with semitransparent blue painting, sandblasting, digital printing, gold colored leaf, Trilli Effect (golden powder).

> Structure composed of a polished stainless steel plate, titanium colored finishing, tubolar stainless steel stems coated with titanium colored galvanic treatment.

**Dimensions** L. 298 cm W. 182 cm H. 75 cm