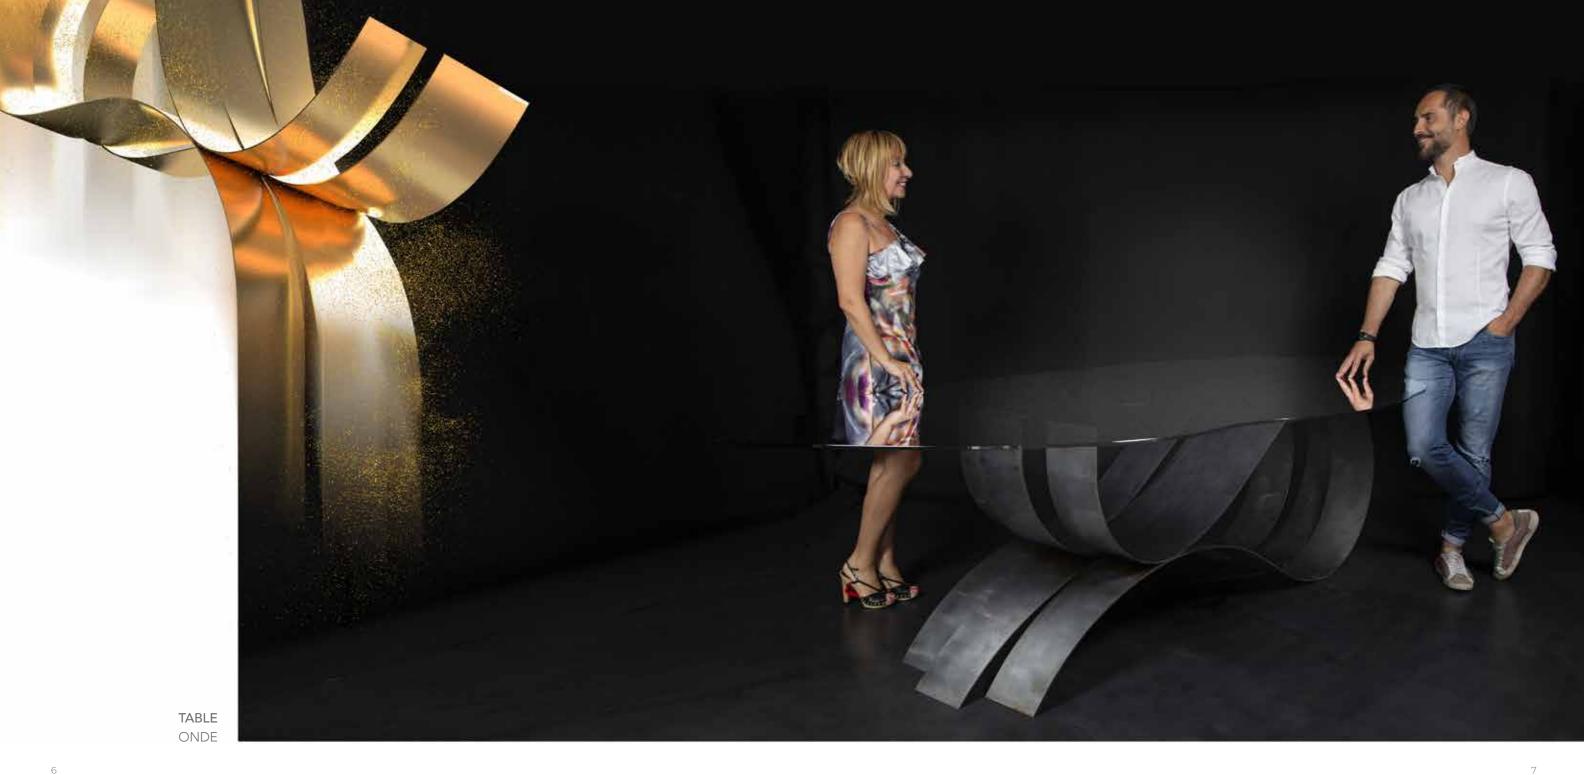

# TABLE ONDE "ONDE" COLLECTION

Designers UNICA

Steel table base, thickness 4 mm., consisting in three ribbons with laser cuts, calendering and glass attachment system. Finishing: steel, brass, gold coloured leaf. blue painting and titanium.

Dimensions L. 280 cm W. 160 cm H. 76 cm

Weight 216 kg

Тор Base

Extraclear glass Steel

Brass

**Product features** Table with extra-clear tempered glass top, melted, shaped, thickness 10 mm.

Gold coloured Blue painting leaf