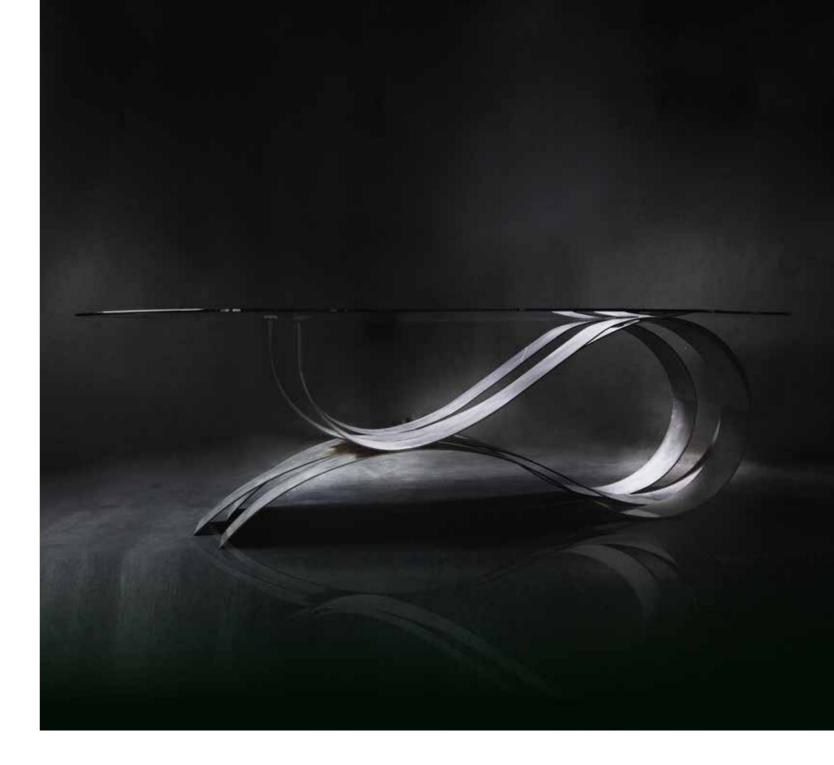

# TABLE ONDE "ONDE" COLLECTION

Designers UNICA

Steel table base, thickness 4 mm., consisting in three ribbons with laser cuts, calendering and glass attachment system. Finishing: steel, brass, gold coloured leaf. blue painting and titanium.

Dimensions L. 280 cm W. 160 cm H. 76 cm

Weight 216 kg

Тор Base

Extraclear glass Steel

Brass

**Product features** Table with extra-clear tempered glass top, melted, shaped, thickness 10 mm.

Gold coloured Blue painting leaf