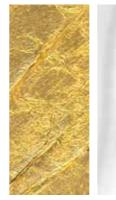

Тор

Gold coloured Trilli Effect leaf Sandblasting

76 cI

mpered glass top, melted, shaped, thickness 12 dblasting, gold coloured leaf, Trilli Effect (golden and semi-transparent painting.

s 4 mm., consisting in three ribbons with laser cuts, achment system. Gold coloured leaf finishing.

Тор

Gold coloured Silver coloured Sandblasting leaf leaf

mpered glass top, melted, shaped, thickness 12 dblasting, gold coloured leaf, silver coloured leaf, painting with ice effect.

s 4 mm., consisting in three ribbons with laser cuts, achment system. Gold coloured leaf finishing.

76 cm

Blue painting Gold with ice effect leaf

Base

Gold coloured

HEADBOARD OCEANO

HEADBOARD OCEANO

"ONDE" COLLECTION

Designers UNICA **Product features** Table with extra-clear tempered glass top, melted, shaped, thickness 12 mm., decorated with gold coloured leaf, sandblasting, Trilli Effect (golden powder), digital printing, blue and semi-transparent black painting. Steel table base, thickness 4 mm., consisting in three ribbons with laser cuts, calendering and glass attachment system. Gold coloured leaf finishing. **Dimensions** L. 280 cm W. 160 cm H. 76 cm Weight 216 kg