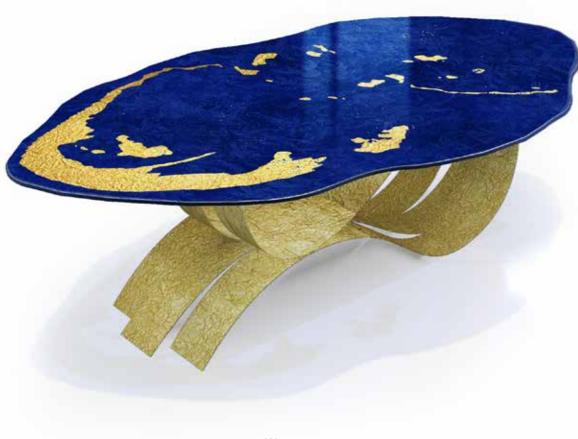

"

**TABLE** ONDE

|    |      | TAB    |
|----|------|--------|
| Ll | JC   |        |
|    | "ON[ | DE" CO |

| Designers        | UNICA                                                                                  |  |  |
|------------------|----------------------------------------------------------------------------------------|--|--|
| Product features | Table with extra-clear tem<br>mm., decorated with sand<br>powder), digital printing ar |  |  |
|                  | Steel table base, thickness calendering and glass attac                                |  |  |
| Dimensions       | L. 280 cm W. 160 cm H. 7                                                               |  |  |
| Weight           | 216 kg                                                                                 |  |  |

Тор

Gold coloured Trilli Effect leaf Sandblasting

76 cI

mpered glass top, melted, shaped, thickness 12 dblasting, gold coloured leaf, Trilli Effect (golden and semi-transparent painting.

s 4 mm., consisting in three ribbons with laser cuts, achment system. Gold coloured leaf finishing.