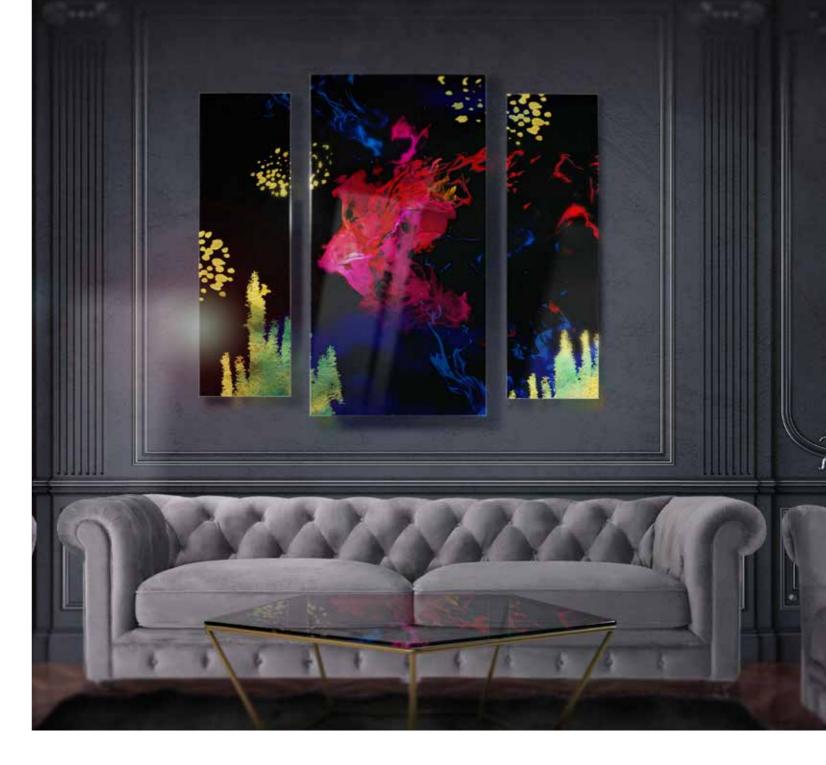

Gold coloured Trilli Effect leaf

Sandblasting

Digital Printing

TRIPTYCH PAVONE

|                  | GIUNGI<br>"ONDE" COLLECT                                                     |  |
|------------------|------------------------------------------------------------------------------|--|
| Designers        | UNICA                                                                        |  |
| Product features | Table with extra-clear temper<br>decorated with sandblasting, g<br>painting. |  |
|                  | Steel table base, thickness 4 mm., calendering and glass attachment          |  |
| Dimensions       | L. 280 cm W. 160 cm H. 76 cm                                                 |  |