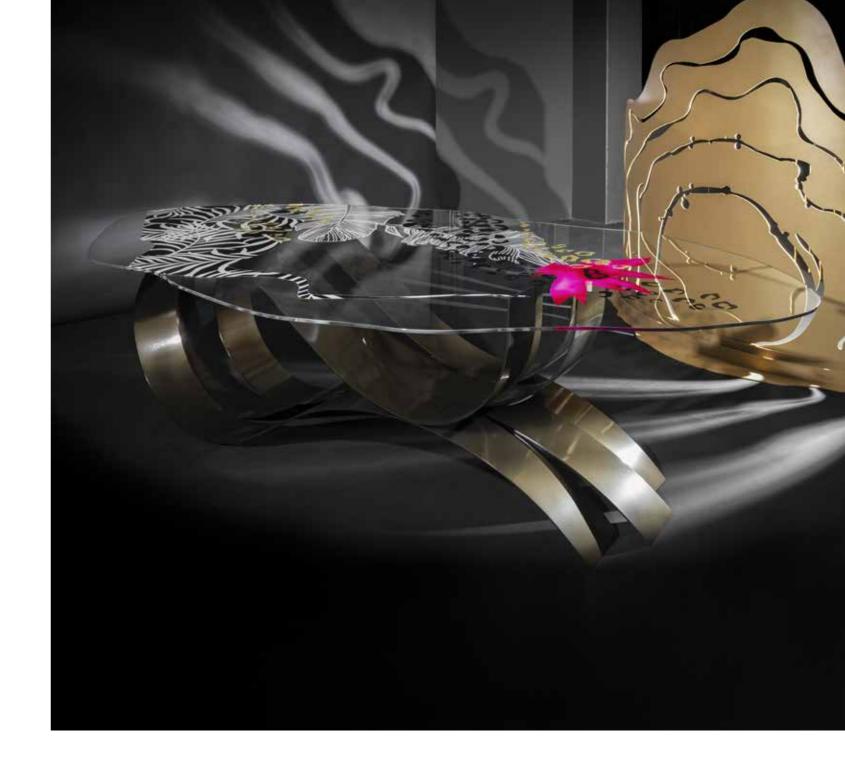

Gold coloured Trilli Effect leaf

Sandblasting

Digital Printing

TRIPTYCH PAVONE

|                  | GIUNGI<br>"ONDE" COLLECT                                                     |  |
|------------------|------------------------------------------------------------------------------|--|
| Designers        | UNICA                                                                        |  |
| Product features | Table with extra-clear temper<br>decorated with sandblasting, g<br>painting. |  |
|                  | Steel table base, thickness 4 mm., calendering and glass attachment          |  |
| Dimensions       | L. 280 cm W. 160 cm H. 76 cm                                                 |  |

Weight 216 kg

Тор

Gold coloured Sandblasting leaf

tempered, shaped glass top, thickness 12 mm., sting, gold coloured leaf, white, black and magenta

ss 4 mm., consisting in three ribbons with laser cuts, tachment system. Brass finishing.

painting

**TABLE** GIUNGLA

**TRIPTYCH** GIUNGLA

| Designers        | UNICA                                                                       |  |
|------------------|-----------------------------------------------------------------------------|--|
| Product features | Table with extra-clear<br>decorated with sandb<br>powder), digital printing |  |
|                  | Steel table base, thickne<br>calendering and glass a                        |  |

Dimensions L. 280 cm W. 160 cm H. 76 cm

Weight 216 kg

Тор

Gold coloured Trilli Effect leaf

Sandblasting

r tempered, shaped glass top, thickness 12 mm., Iblasting, gold coloured leaf, Trilli Effect (golden ng and semi-transparent painting.