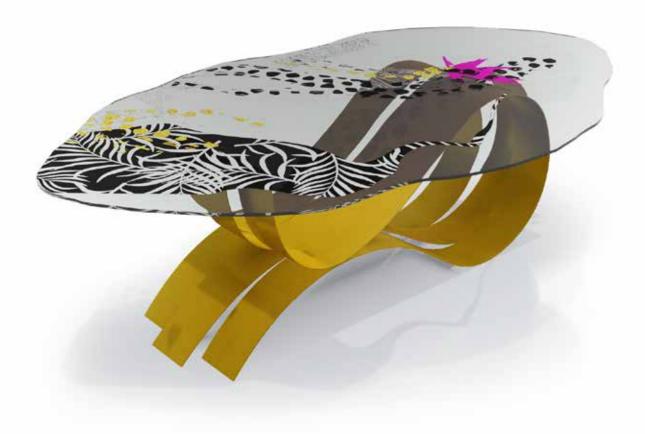

# TABLE ONDE "ONDE" COLLECTION

Designers UNICA

Steel table base, thickness 4 mm., consisting in three ribbons with laser cuts, calendering and glass attachment system. Finishing: steel, brass, gold coloured leaf. blue painting and titanium.

Dimensions L. 280 cm W. 160 cm H. 76 cm

Weight 216 kg

Тор Base

Extraclear glass Steel

Brass

**Product features** Table with extra-clear tempered glass top, melted, shaped, thickness 10 mm.

Gold coloured Blue painting leaf