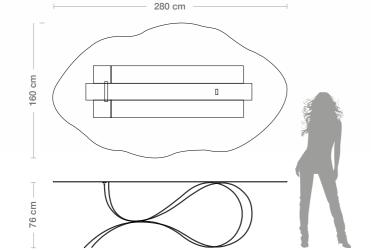

"

**TABLE** ONDE

|    |      | TAB    |
|----|------|--------|
| Ll | JC   |        |
|    | "ON[ | DE" CO |

| Designers        | UNICA                                                                                  |  |  |
|------------------|----------------------------------------------------------------------------------------|--|--|
| Product features | Table with extra-clear tem<br>mm., decorated with sand<br>powder), digital printing ar |  |  |
|                  | Steel table base, thickness calendering and glass attac                                |  |  |
| Dimensions       | L. 280 cm W. 160 cm H. 7                                                               |  |  |
| Weight           | 216 kg                                                                                 |  |  |

Тор

Gold coloured Trilli Effect leaf Sandblasting

76 cI

mpered glass top, melted, shaped, thickness 12 dblasting, gold coloured leaf, Trilli Effect (golden and semi-transparent painting.

s 4 mm., consisting in three ribbons with laser cuts, achment system. Gold coloured leaf finishing.

76 cm

Base

GLASS WINDOW LUCCIOLE

|       | TAB   |
|-------|-------|
| OC    | E/    |
| "ONDI | E″ CC |

| Designers        | UNICA                                                                                  |  |  |
|------------------|----------------------------------------------------------------------------------------|--|--|
| Product features | Table with extra-clear tem<br>mm., decorated with sand<br>digital printing and blue pa |  |  |
|                  | Steel table base, thickness calendering and glass atta                                 |  |  |
| Dimensions       | L. 280 cm W. 160 cm H. 7                                                               |  |  |
| Weight           | 216 kg                                                                                 |  |  |