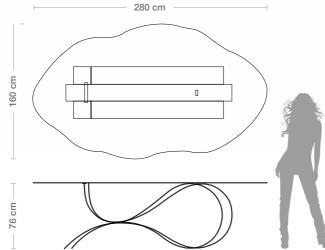

"

**TABLE** ONDE

|    |      | TAB    |
|----|------|--------|
| Ll | JC   |        |
|    | "ON[ | DE" CO |

| Designers        | UNICA                                                                                  |  |  |
|------------------|----------------------------------------------------------------------------------------|--|--|
| Product features | Table with extra-clear tem<br>mm., decorated with sand<br>powder), digital printing ar |  |  |
|                  | Steel table base, thickness calendering and glass attac                                |  |  |
| Dimensions       | L. 280 cm W. 160 cm H. 7                                                               |  |  |
| Weight           | 216 kg                                                                                 |  |  |

76 cm

Base

GLASS WINDOW LUCCIOLE

|       | TAB   |
|-------|-------|
| OC    | E/    |
| "ONDI | E″ CC |

| Designers        | UNICA                                                                                  |  |  |
|------------------|----------------------------------------------------------------------------------------|--|--|
| Product features | Table with extra-clear tem<br>mm., decorated with sand<br>digital printing and blue pa |  |  |
|                  | Steel table base, thickness calendering and glass atta                                 |  |  |
| Dimensions       | L. 280 cm W. 160 cm H. 7                                                               |  |  |
| Weight           | 216 kg                                                                                 |  |  |

76 cm

Blue painting Gold with ice effect leaf

Base

Gold coloured

HEADBOARD OCEANO

HEADBOARD OCEANO

"ONDE" COLLECTION

Designers UNICA **Product features** Table with extra-clear tempered glass top, melted, shaped, thickness 12 mm., decorated with gold coloured leaf, sandblasting, Trilli Effect (golden powder), digital printing, blue and semi-transparent black painting. Steel table base, thickness 4 mm., consisting in three ribbons with laser cuts, calendering and glass attachment system. Gold coloured leaf finishing. **Dimensions** L. 280 cm W. 160 cm H. 76 cm Weight 216 kg

> Steel table base, thickness 4 mm., consisting in three ribbons with laser cuts, calendering and glass attachment system. Brass finishing.

**Dimensions** L. 280 cm W. 160 cm H. 76 cm

Weight 216 kg

Тор

Digital Printing

> Steel table base, thickness 4 mm., consisting in three ribbons with laser cuts, calendering and glass attachment system. Titanium finishing.

Dimensions L. 280 cm W. 160 cm H. 76 cm

Weight 216 kg

Тор

Silver coloured Sandblasting leaf