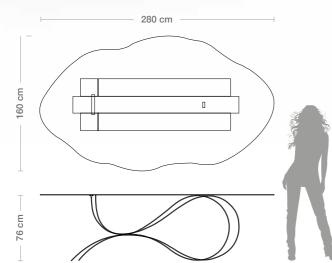

"

**TABLE** ONDE

|    |      | TAB    |
|----|------|--------|
| Ll | JC   |        |
|    | "ON[ | DE" CO |

| Designers        | UNICA                                                                                  |  |  |
|------------------|----------------------------------------------------------------------------------------|--|--|
| Product features | Table with extra-clear tem<br>mm., decorated with sand<br>powder), digital printing ar |  |  |
|                  | Steel table base, thickness calendering and glass attac                                |  |  |
| Dimensions       | L. 280 cm W. 160 cm H. 7                                                               |  |  |
| Weight           | 216 kg                                                                                 |  |  |

# TABLE ONDE "ONDE" COLLECTION

Designers UNICA

Steel table base, thickness 4 mm., consisting in three ribbons with laser cuts, calendering and glass attachment system. Finishing: steel, brass, gold coloured leaf. blue painting and titanium.

Dimensions L. 280 cm W. 160 cm H. 76 cm

Weight 216 kg

Тор Base

Extraclear glass Steel

Brass

**Product features** Table with extra-clear tempered glass top, melted, shaped, thickness 10 mm.

Gold coloured Blue painting leaf