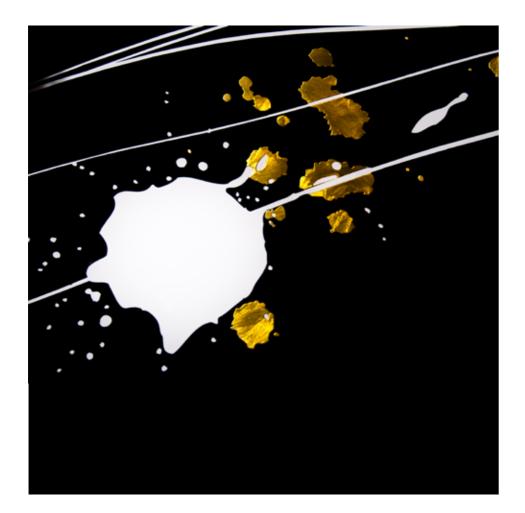

Тор

Gold coloured Trilli Effect leaf Sandblasting

76 cI

mpered glass top, melted, shaped, thickness 12 dblasting, gold coloured leaf, Trilli Effect (golden and semi-transparent painting.

s 4 mm., consisting in three ribbons with laser cuts, achment system. Gold coloured leaf finishing.

Тор

Gold coloured Silver coloured Sandblasting leaf leaf

mpered glass top, melted, shaped, thickness 12 dblasting, gold coloured leaf, silver coloured leaf, painting with ice effect.

s 4 mm., consisting in three ribbons with laser cuts, achment system. Gold coloured leaf finishing.

76 cm

Blue painting Gold with ice effect leaf

Base

Gold coloured

HEADBOARD OCEANO

HEADBOARD OCEANO

"ONDE" COLLECTION

Designers UNICA **Product features** Table with extra-clear tempered glass top, melted, shaped, thickness 12 mm., decorated with gold coloured leaf, sandblasting, Trilli Effect (golden powder), digital printing, blue and semi-transparent black painting. Steel table base, thickness 4 mm., consisting in three ribbons with laser cuts, calendering and glass attachment system. Gold coloured leaf finishing. **Dimensions** L. 280 cm W. 160 cm H. 76 cm Weight 216 kg