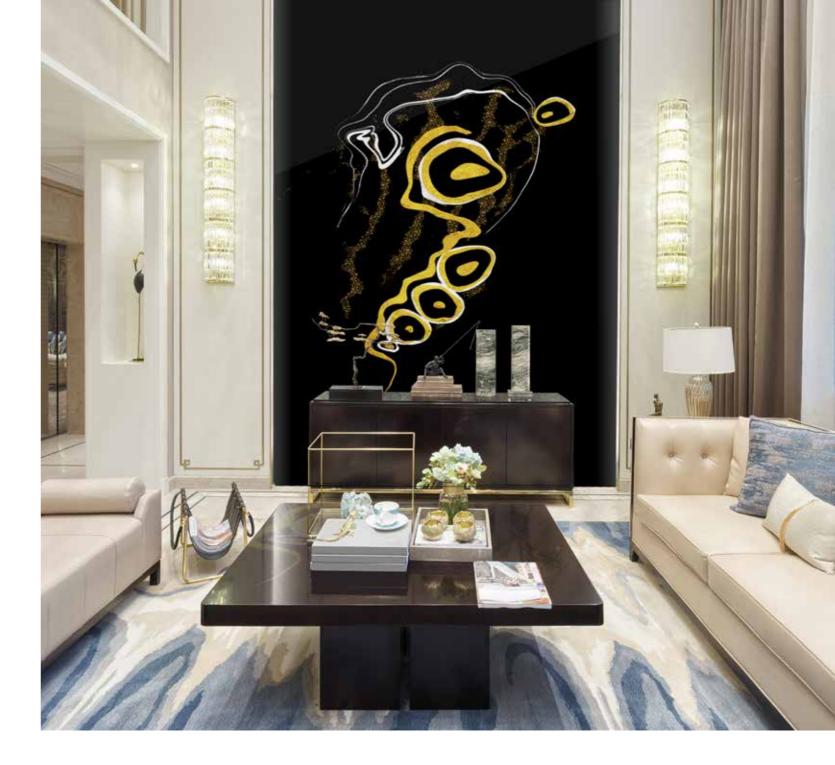

Тор

Gold coloured Trilli Effect leaf Sandblasting

76 cI

mpered glass top, melted, shaped, thickness 12 dblasting, gold coloured leaf, Trilli Effect (golden and semi-transparent painting.

s 4 mm., consisting in three ribbons with laser cuts, achment system. Gold coloured leaf finishing.

76 cm

Base

GLASS WINDOW LUCCIOLE

|       | TAB   |
|-------|-------|
| OC    | E/    |
| "ONDI | E″ CC |

| Designers        | UNICA                                                                                  |  |  |
|------------------|----------------------------------------------------------------------------------------|--|--|
| Product features | Table with extra-clear tem<br>mm., decorated with sand<br>digital printing and blue pa |  |  |
|                  | Steel table base, thickness calendering and glass atta                                 |  |  |
| Dimensions       | L. 280 cm W. 160 cm H. 7                                                               |  |  |
| Weight           | 216 kg                                                                                 |  |  |