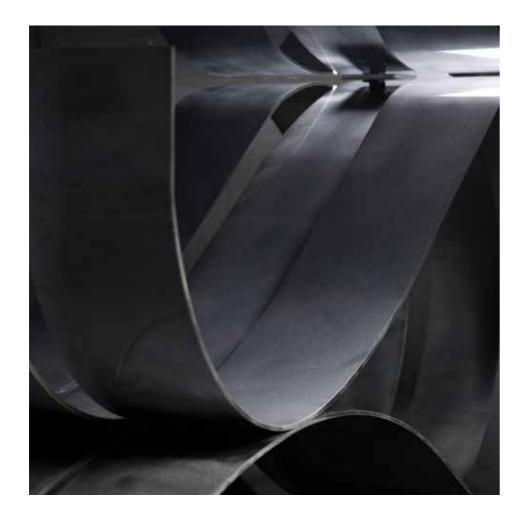

# TABLE ONDE "ONDE" COLLECTION

Designers UNICA

Steel table base, thickness 4 mm., consisting in three ribbons with laser cuts, calendering and glass attachment system. Finishing: steel, brass, gold coloured leaf. blue painting and titanium.

Dimensions L. 280 cm W. 160 cm H. 76 cm

Weight 216 kg

Тор Base

Extraclear glass Steel

Brass

**Product features** Table with extra-clear tempered glass top, melted, shaped, thickness 10 mm.

Gold coloured Blue painting leaf