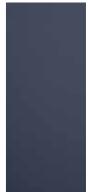

76 cm

Base

GLASS WINDOW LUCCIOLE

|       | TAB   |
|-------|-------|
| OC    | E/    |
| "ONDI | E″ CC |

| Designers        | UNICA                                                                                  |  |  |
|------------------|----------------------------------------------------------------------------------------|--|--|
| Product features | Table with extra-clear tem<br>mm., decorated with sand<br>digital printing and blue pa |  |  |
|                  | Steel table base, thickness calendering and glass atta                                 |  |  |
| Dimensions       | L. 280 cm W. 160 cm H. 7                                                               |  |  |
| Weight           | 216 kg                                                                                 |  |  |

Тор

Gold coloured Silver coloured Sandblasting leaf leaf

mpered glass top, melted, shaped, thickness 12 dblasting, gold coloured leaf, silver coloured leaf, painting with ice effect.

s 4 mm., consisting in three ribbons with laser cuts, achment system. Gold coloured leaf finishing.

76 cm

Blue painting Gold with ice effect leaf

Base

Gold coloured

HEADBOARD OCEANO

HEADBOARD OCEANO

"ONDE" COLLECTION

Designers UNICA **Product features** Table with extra-clear tempered glass top, melted, shaped, thickness 12 mm., decorated with gold coloured leaf, sandblasting, Trilli Effect (golden powder), digital printing, blue and semi-transparent black painting. Steel table base, thickness 4 mm., consisting in three ribbons with laser cuts, calendering and glass attachment system. Gold coloured leaf finishing. **Dimensions** L. 280 cm W. 160 cm H. 76 cm Weight 216 kg