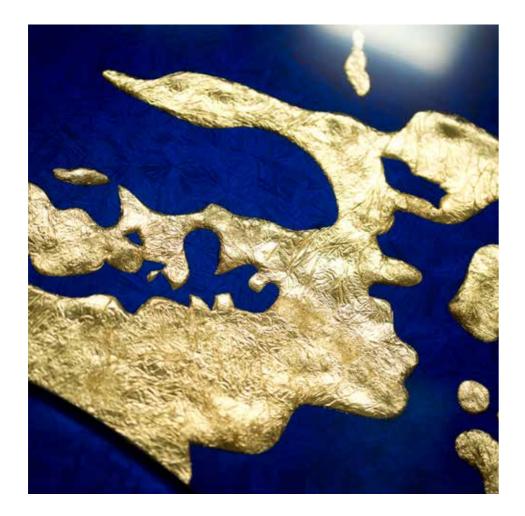

76 cm

Blue painting Gold with ice effect leaf

Base

Gold coloured

HEADBOARD OCEANO

HEADBOARD OCEANO

"ONDE" COLLECTION

Designers UNICA **Product features** Table with extra-clear tempered glass top, melted, shaped, thickness 12 mm., decorated with gold coloured leaf, sandblasting, Trilli Effect (golden powder), digital printing, blue and semi-transparent black painting. Steel table base, thickness 4 mm., consisting in three ribbons with laser cuts, calendering and glass attachment system. Gold coloured leaf finishing. **Dimensions** L. 280 cm W. 160 cm H. 76 cm Weight 216 kg