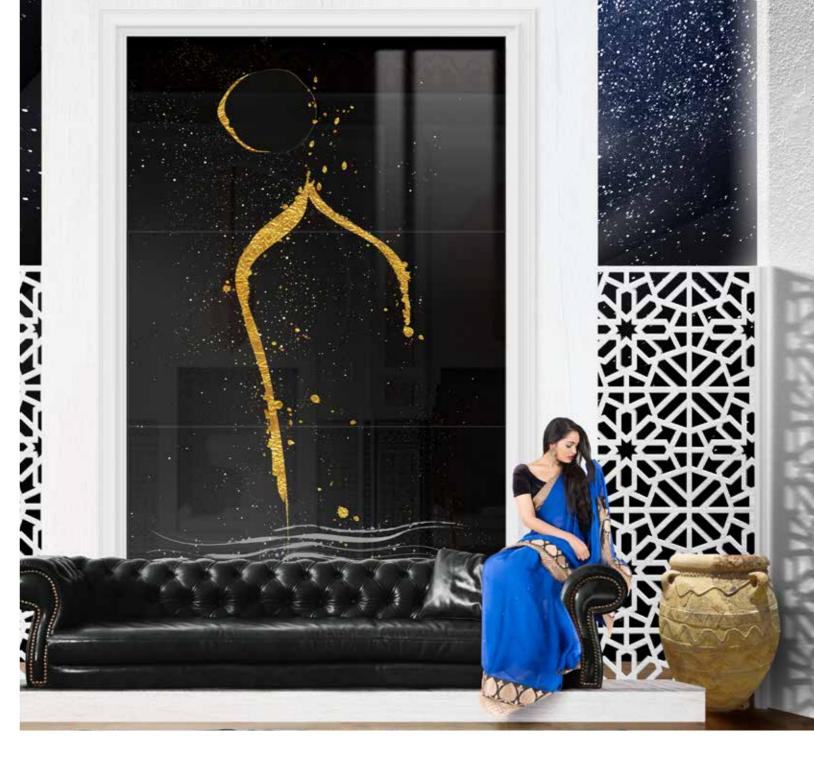

## TABLE GOCCE D'ORO NEL FIUME<sup>™</sup> "ONDE" COLLECTION

Designers UNICA Product features Table with extra-clear tempered shaped glass top, thickness 12 mm., decorated with sandblasting, gold leaf effect, white and semi-transparent black painting. Steel table base, thickness 4 mm., consisting in three ribbons with laser cuts, calendering and glass attachment system. Titanium finishing. **Dimensions** L. 280 cm W. 160 cm H. 76 cm Weight 216 kg

Тор

Gold leaf effect Sandblasting

58

TABLE GOCCE D'ORO NEL FIUME

TITANIUM