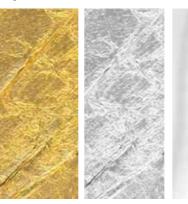

Тор

Gold coloured Trilli Effect leaf Sandblasting

76 cI

mpered glass top, melted, shaped, thickness 12 dblasting, gold coloured leaf, Trilli Effect (golden and semi-transparent painting.

s 4 mm., consisting in three ribbons with laser cuts, achment system. Gold coloured leaf finishing.

Тор

Gold coloured Silver coloured Sandblasting leaf leaf

mpered glass top, melted, shaped, thickness 12 dblasting, gold coloured leaf, silver coloured leaf, painting with ice effect.

s 4 mm., consisting in three ribbons with laser cuts, achment system. Gold coloured leaf finishing.