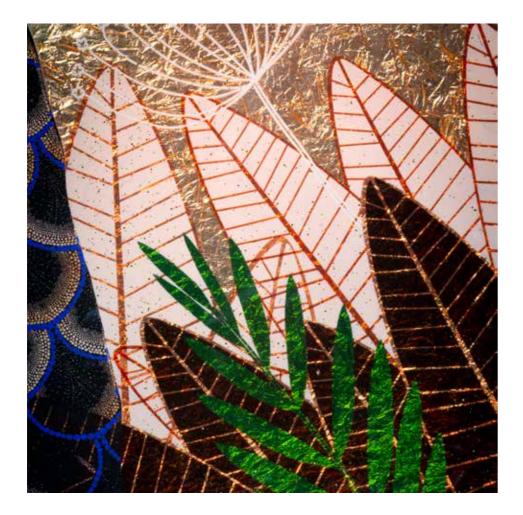

Gold coloured Trilli Effect leaf

Sandblasting

Digital Printing

TRIPTYCH PAVONE

|                  | GIUNGI<br>"ONDE" COLLECT                                                     |  |
|------------------|------------------------------------------------------------------------------|--|
| Designers        | UNICA                                                                        |  |
| Product features | Table with extra-clear temper<br>decorated with sandblasting, g<br>painting. |  |
|                  | Steel table base, thickness 4 mm., calendering and glass attachment          |  |
| Dimensions       | L. 280 cm W. 160 cm H. 76 cm                                                 |  |

painting

**TABLE** GIUNGLA

**TRIPTYCH** GIUNGLA

| Designers        | UNICA                                                                       |  |
|------------------|-----------------------------------------------------------------------------|--|
| Product features | Table with extra-clear<br>decorated with sandb<br>powder), digital printing |  |
|                  | Steel table base, thickne<br>calendering and glass a                        |  |

Dimensions L. 280 cm W. 160 cm H. 76 cm

Weight 216 kg

Тор

Gold coloured Trilli Effect leaf

Sandblasting

r tempered, shaped glass top, thickness 12 mm., Iblasting, gold coloured leaf, Trilli Effect (golden ng and semi-transparent painting.