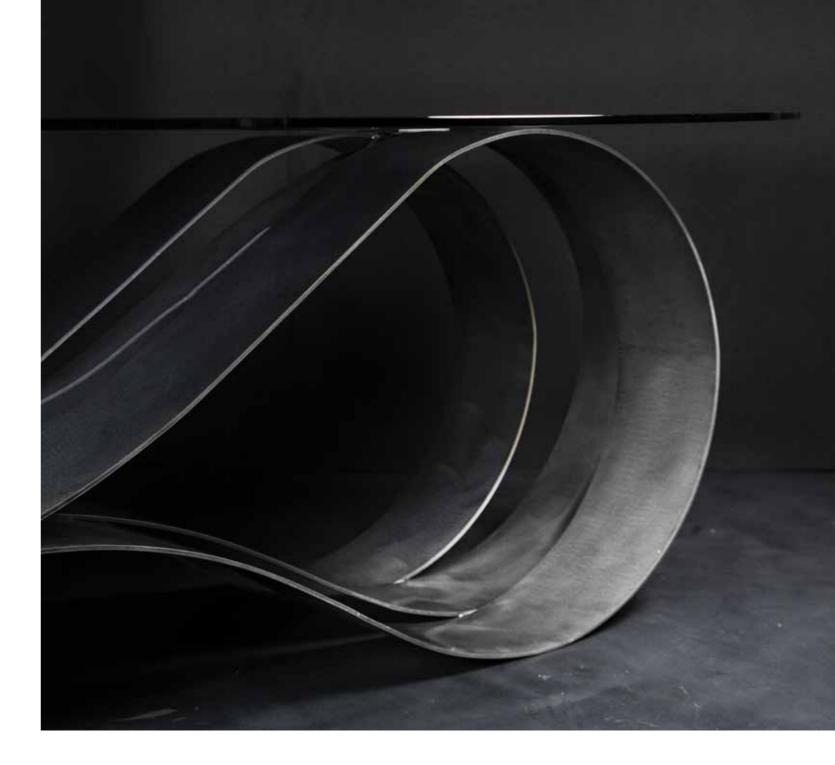

"

**TABLE** ONDE

|    |      | TAB    |
|----|------|--------|
| Ll | JC   |        |
|    | "ON[ | DE" CO |

| Designers        | UNICA                                                                                  |  |  |
|------------------|----------------------------------------------------------------------------------------|--|--|
| Product features | Table with extra-clear tem<br>mm., decorated with sand<br>powder), digital printing ar |  |  |
|                  | Steel table base, thickness calendering and glass attac                                |  |  |
| Dimensions       | L. 280 cm W. 160 cm H. 7                                                               |  |  |
| Weight           | 216 kg                                                                                 |  |  |

Тор

Gold coloured Trilli Effect leaf Sandblasting

76 cI

mpered glass top, melted, shaped, thickness 12 dblasting, gold coloured leaf, Trilli Effect (golden and semi-transparent painting.

s 4 mm., consisting in three ribbons with laser cuts, achment system. Gold coloured leaf finishing.

76 cm

Base

GLASS WINDOW LUCCIOLE

|       | TAB   |
|-------|-------|
| OC    | E/    |
| "ONDI | E″ CC |

| Designers        | UNICA                                                                                  |  |  |
|------------------|----------------------------------------------------------------------------------------|--|--|
| Product features | Table with extra-clear tem<br>mm., decorated with sand<br>digital printing and blue pa |  |  |
|                  | Steel table base, thickness calendering and glass atta                                 |  |  |
| Dimensions       | L. 280 cm W. 160 cm H. 7                                                               |  |  |
| Weight           | 216 kg                                                                                 |  |  |

# TABLE ONDE "ONDE" COLLECTION

Designers UNICA

Steel table base, thickness 4 mm., consisting in three ribbons with laser cuts, calendering and glass attachment system. Finishing: steel, brass, gold coloured leaf. blue painting and titanium.

Dimensions L. 280 cm W. 160 cm H. 76 cm

Weight 216 kg

Тор Base

Extraclear glass Steel

Brass

**Product features** Table with extra-clear tempered glass top, melted, shaped, thickness 10 mm.

Gold coloured Blue painting leaf