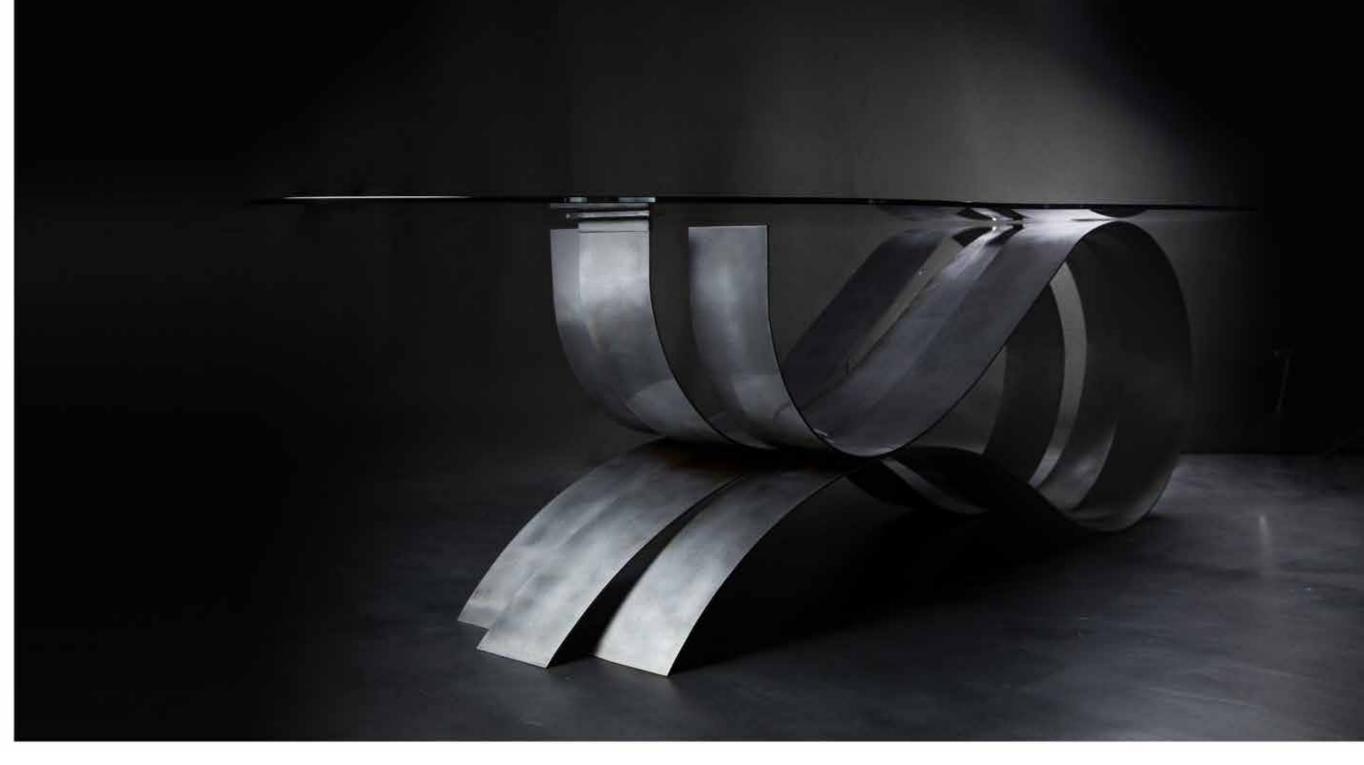

# TABLE ONDE "ONDE" COLLECTION

Designers UNICA

Steel table base, thickness 4 mm., consisting in three ribbons with laser cuts, calendering and glass attachment system. Finishing: steel, brass, gold coloured leaf. blue painting and titanium.

Dimensions L. 280 cm W. 160 cm H. 76 cm

Weight 216 kg

Тор Base

Extraclear glass Steel

Brass

**Product features** Table with extra-clear tempered glass top, melted, shaped, thickness 10 mm.

Gold coloured Blue painting leaf