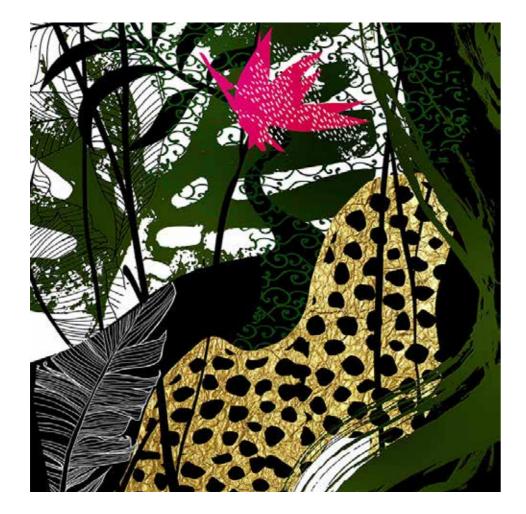

painting

**TABLE** GIUNGLA

**TRIPTYCH** GIUNGLA

| Designers        | UNICA                                                                       |  |
|------------------|-----------------------------------------------------------------------------|--|
| Product features | Table with extra-clear<br>decorated with sandb<br>powder), digital printing |  |
|                  | Steel table base, thickne<br>calendering and glass a                        |  |

Dimensions L. 280 cm W. 160 cm H. 76 cm

Weight 216 kg

Тор

Gold coloured Trilli Effect leaf

Sandblasting

r tempered, shaped glass top, thickness 12 mm., Iblasting, gold coloured leaf, Trilli Effect (golden ng and semi-transparent painting.

ness 4 mm., consisting in three ribbons with laser cuts, attachment system. Gold coloured leaf finishing.

Base

GLASS WINDOW NOVILUNIO

|    |     |    | TAB    |
|----|-----|----|--------|
| FA | ĻΓ  | RF | =/     |
|    | "ON |    | $\sim$ |