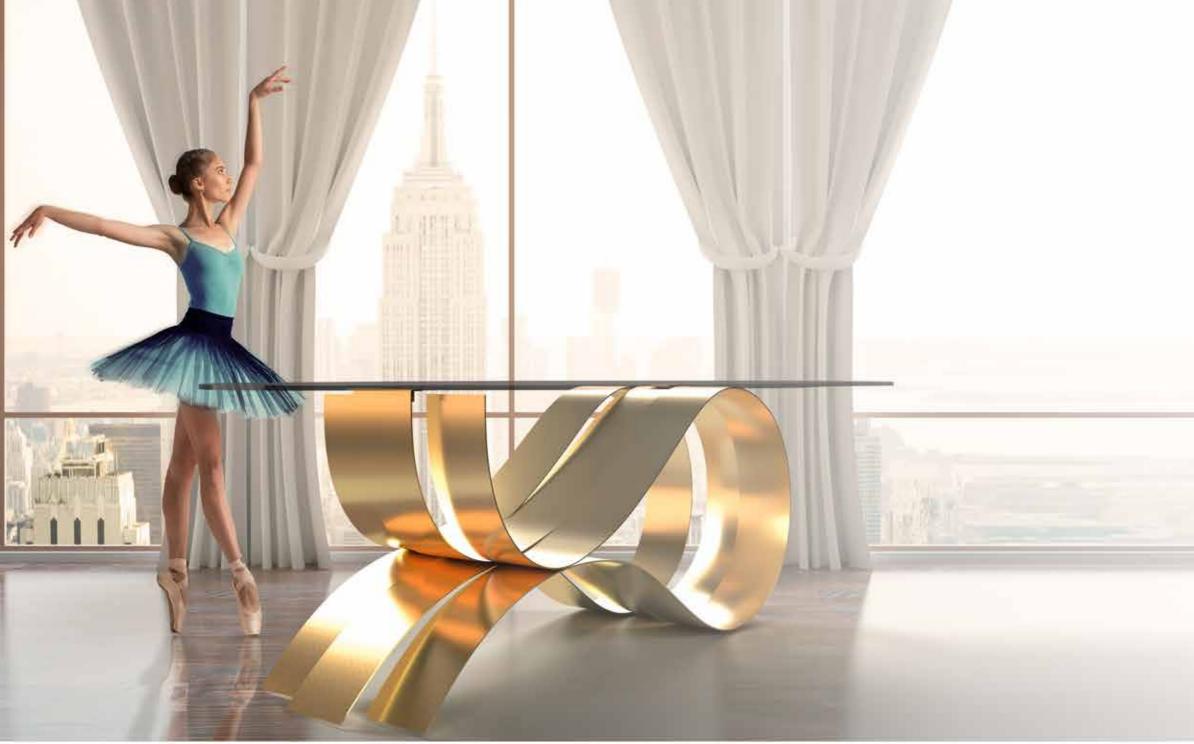

# TABLE ONDE "ONDE" COLLECTION

Designers UNICA

Steel table base, thickness 4 mm., consisting in three ribbons with laser cuts, calendering and glass attachment system. Finishing: steel, brass, gold coloured leaf. blue painting and titanium.

Dimensions L. 280 cm W. 160 cm H. 76 cm

Weight 216 kg

Тор Base

Extraclear glass Steel

Brass

**Product features** Table with extra-clear tempered glass top, melted, shaped, thickness 10 mm.

Gold coloured Blue painting leaf