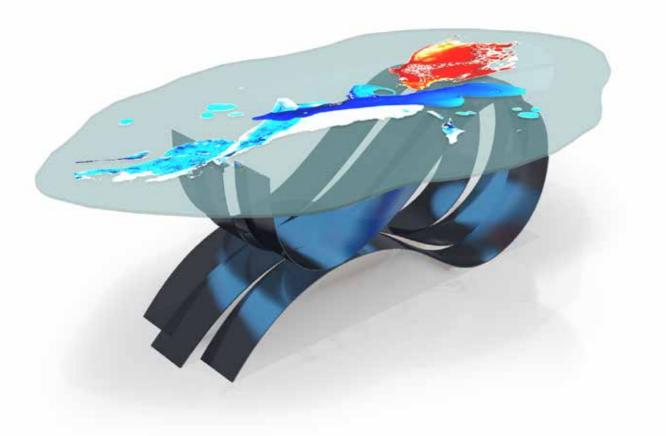

A collection in a quest for perfection. The perfect wave for surfers, something rare and subjective, the constant search for it offers wonderful stimulation. Waves are fast, continuously changing events, normally curved, mitigating sharp edges, always forming different shapes and never lacking in intense allure. We are inspired by nature and UNICA has been as well by using the sea as the centrepiece of this innovative and charming collection.

"

**TABLE** ONDE

|    |      | TAB    |
|----|------|--------|
| Ll | JC   |        |
|    | "ON[ | DE" CO |

| Designers        | UNICA                                                                                  |  |  |
|------------------|----------------------------------------------------------------------------------------|--|--|
| Product features | Table with extra-clear tem<br>mm., decorated with sand<br>powder), digital printing ar |  |  |
|                  | Steel table base, thickness calendering and glass attac                                |  |  |
| Dimensions       | L. 280 cm W. 160 cm H. 7                                                               |  |  |
| Weight           | 216 kg                                                                                 |  |  |

Тор

Gold coloured Trilli Effect leaf Sandblasting

76 cI

mpered glass top, melted, shaped, thickness 12 dblasting, gold coloured leaf, Trilli Effect (golden and semi-transparent painting.

s 4 mm., consisting in three ribbons with laser cuts, achment system. Gold coloured leaf finishing.