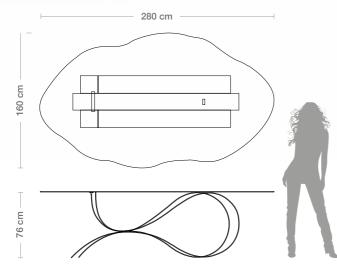

"

**TABLE** ONDE

|    |      | TAB    |
|----|------|--------|
| Ll | JC   |        |
|    | "ON[ | DE" CO |

| Designers        | UNICA                                                                                  |  |  |
|------------------|----------------------------------------------------------------------------------------|--|--|
| Product features | Table with extra-clear tem<br>mm., decorated with sand<br>powder), digital printing ar |  |  |
|                  | Steel table base, thickness calendering and glass attac                                |  |  |
| Dimensions       | L. 280 cm W. 160 cm H. 7                                                               |  |  |
| Weight           | 216 kg                                                                                 |  |  |

76 cm

Blue painting Gold with ice effect leaf

Base

Gold coloured

HEADBOARD OCEANO

HEADBOARD OCEANO

"ONDE" COLLECTION

Designers UNICA **Product features** Table with extra-clear tempered glass top, melted, shaped, thickness 12 mm., decorated with gold coloured leaf, sandblasting, Trilli Effect (golden powder), digital printing, blue and semi-transparent black painting. Steel table base, thickness 4 mm., consisting in three ribbons with laser cuts, calendering and glass attachment system. Gold coloured leaf finishing. **Dimensions** L. 280 cm W. 160 cm H. 76 cm Weight 216 kg