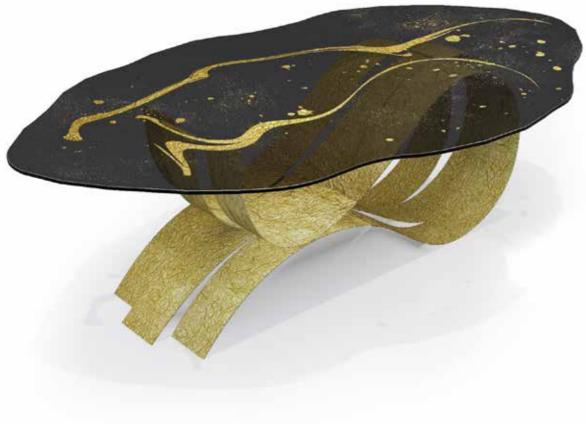

# TABLE ONDE "ONDE" COLLECTION

Designers UNICA

Steel table base, thickness 4 mm., consisting in three ribbons with laser cuts, calendering and glass attachment system. Finishing: steel, brass, gold coloured leaf. blue painting and titanium.

Dimensions L. 280 cm W. 160 cm H. 76 cm

Weight 216 kg

Тор Base

Extraclear glass Steel

Brass

**Product features** Table with extra-clear tempered glass top, melted, shaped, thickness 10 mm.

Gold coloured Blue painting leaf