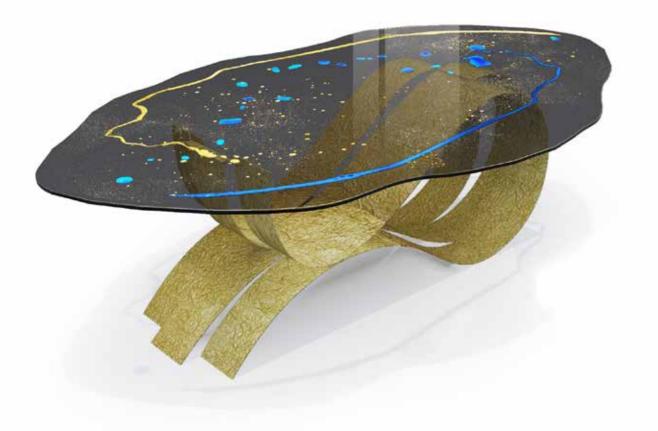

76 cm

Blue painting Gold with ice effect leaf

Base

Gold coloured

HEADBOARD OCEANO

HEADBOARD OCEANO

"ONDE" COLLECTION

Designers UNICA **Product features** Table with extra-clear tempered glass top, melted, shaped, thickness 12 mm., decorated with gold coloured leaf, sandblasting, Trilli Effect (golden powder), digital printing, blue and semi-transparent black painting. Steel table base, thickness 4 mm., consisting in three ribbons with laser cuts, calendering and glass attachment system. Gold coloured leaf finishing. **Dimensions** L. 280 cm W. 160 cm H. 76 cm Weight 216 kg