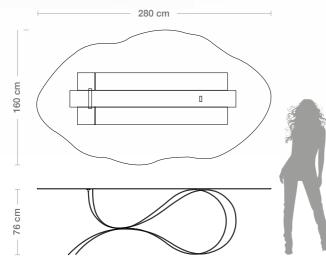

"

**TABLE** ONDE

|    |      | TAB    |
|----|------|--------|
| Ll | JC   |        |
|    | "ON[ | DE" CO |

| Designers        | UNICA                                                                                  |  |  |
|------------------|----------------------------------------------------------------------------------------|--|--|
| Product features | Table with extra-clear tem<br>mm., decorated with sand<br>powder), digital printing ar |  |  |
|                  | Steel table base, thickness calendering and glass attac                                |  |  |
| Dimensions       | L. 280 cm W. 160 cm H. 7                                                               |  |  |
| Weight           | 216 kg                                                                                 |  |  |

Тор

Gold coloured Trilli Effect leaf Sandblasting

76 cI

mpered glass top, melted, shaped, thickness 12 dblasting, gold coloured leaf, Trilli Effect (golden and semi-transparent painting.

s 4 mm., consisting in three ribbons with laser cuts, achment system. Gold coloured leaf finishing.

76 cm

Base

GLASS WINDOW LUCCIOLE

|       | TAB   |
|-------|-------|
| OC    | E/    |
| "ONDI | E″ CC |

| Designers        | UNICA                                                                                  |  |  |
|------------------|----------------------------------------------------------------------------------------|--|--|
| Product features | Table with extra-clear tem<br>mm., decorated with sand<br>digital printing and blue pa |  |  |
|                  | Steel table base, thickness calendering and glass atta                                 |  |  |
| Dimensions       | L. 280 cm W. 160 cm H. 7                                                               |  |  |
| Weight           | 216 kg                                                                                 |  |  |