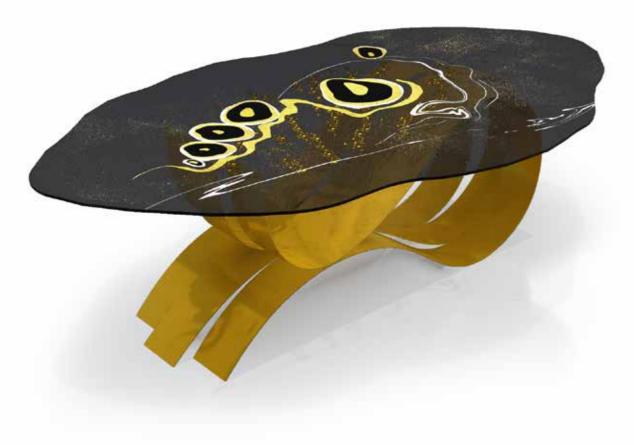

Designers UNICA

**Product features** Table with extra-clear tempered, shaped glass top, thickness 12 mm., decorated with sandblasting, gold leaf effect, digital printing, black, white and gold painting.

> Steel table base, thickness 4 mm., consisting in three ribbons with laser cuts, calendering and glass attachment system. Brass finishing.

**Dimensions** L. 280 cm W. 160 cm H. 76 cm

Weight 216 kg

Тор

Digital Printing

and gold painting

GLASS WINDOW FARFALLA