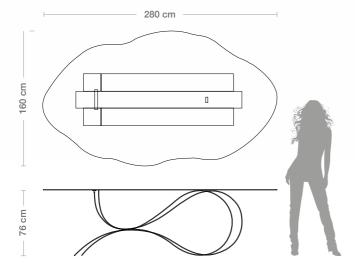

"

**TABLE** ONDE

|    |      | TAB    |
|----|------|--------|
| Ll | JC   |        |
|    | "ON[ | DE" CO |

| Designers        | UNICA                                                                                  |  |  |
|------------------|----------------------------------------------------------------------------------------|--|--|
| Product features | Table with extra-clear tem<br>mm., decorated with sand<br>powder), digital printing ar |  |  |
|                  | Steel table base, thickness calendering and glass attac                                |  |  |
| Dimensions       | L. 280 cm W. 160 cm H. 7                                                               |  |  |
| Weight           | 216 kg                                                                                 |  |  |

# TABLE ONDE "ONDE" COLLECTION

Designers UNICA

Steel table base, thickness 4 mm., consisting in three ribbons with laser cuts, calendering and glass attachment system. Finishing: steel, brass, gold coloured leaf. blue painting and titanium.

Dimensions L. 280 cm W. 160 cm H. 76 cm

Weight 216 kg

Тор Base

Extraclear glass Steel

Brass

**Product features** Table with extra-clear tempered glass top, melted, shaped, thickness 10 mm.

Gold coloured Blue painting leaf