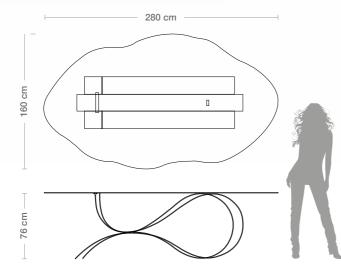

"

**TABLE** ONDE

|    |      | TAB    |
|----|------|--------|
| Ll | JC   |        |
|    | "ON[ | DE" CO |

| Designers        | UNICA                                                                                  |  |  |
|------------------|----------------------------------------------------------------------------------------|--|--|
| Product features | Table with extra-clear tem<br>mm., decorated with sand<br>powder), digital printing ar |  |  |
|                  | Steel table base, thickness calendering and glass attac                                |  |  |
| Dimensions       | L. 280 cm W. 160 cm H. 7                                                               |  |  |
| Weight           | 216 kg                                                                                 |  |  |

Тор

Gold coloured Trilli Effect leaf Sandblasting

76 cI

mpered glass top, melted, shaped, thickness 12 dblasting, gold coloured leaf, Trilli Effect (golden and semi-transparent painting.

s 4 mm., consisting in three ribbons with laser cuts, achment system. Gold coloured leaf finishing.

76 cm

Base

GLASS WINDOW LUCCIOLE

|       | TAB   |
|-------|-------|
| OC    | E/    |
| "ONDI | E″ CC |

| Designers        | UNICA                                                                                  |  |  |
|------------------|----------------------------------------------------------------------------------------|--|--|
| Product features | Table with extra-clear tem<br>mm., decorated with sand<br>digital printing and blue pa |  |  |
|                  | Steel table base, thickness calendering and glass atta                                 |  |  |
| Dimensions       | L. 280 cm W. 160 cm H. 7                                                               |  |  |
| Weight           | 216 kg                                                                                 |  |  |