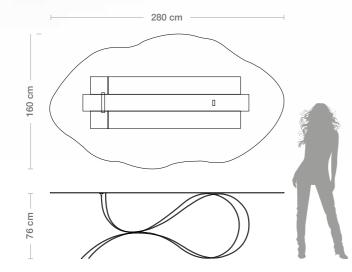

"

**TABLE** ONDE

|    |      | TAB    |
|----|------|--------|
| Ll | JC   |        |
|    | "ON[ | DE" CO |

| Designers        | UNICA                                                                                  |  |  |
|------------------|----------------------------------------------------------------------------------------|--|--|
| Product features | Table with extra-clear tem<br>mm., decorated with sand<br>powder), digital printing ar |  |  |
|                  | Steel table base, thickness calendering and glass attac                                |  |  |
| Dimensions       | L. 280 cm W. 160 cm H. 7                                                               |  |  |
| Weight           | 216 kg                                                                                 |  |  |

# TABLE ONDE "ONDE" COLLECTION

Designers UNICA

Steel table base, thickness 4 mm., consisting in three ribbons with laser cuts, calendering and glass attachment system. Finishing: steel, brass, gold coloured leaf. blue painting and titanium.

Dimensions L. 280 cm W. 160 cm H. 76 cm

Weight 216 kg

Тор Base

Extraclear glass Steel

Brass

**Product features** Table with extra-clear tempered glass top, melted, shaped, thickness 10 mm.

Gold coloured Blue painting leaf