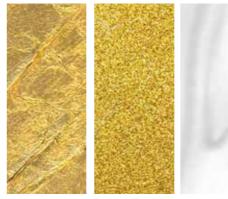

76 cm

Blue painting Gold with ice effect leaf

Base

Gold coloured

HEADBOARD OCEANO

HEADBOARD OCEANO

"ONDE" COLLECTION

Designers UNICA **Product features** Table with extra-clear tempered glass top, melted, shaped, thickness 12 mm., decorated with gold coloured leaf, sandblasting, Trilli Effect (golden powder), digital printing, blue and semi-transparent black painting. Steel table base, thickness 4 mm., consisting in three ribbons with laser cuts, calendering and glass attachment system. Gold coloured leaf finishing. **Dimensions** L. 280 cm W. 160 cm H. 76 cm Weight 216 kg