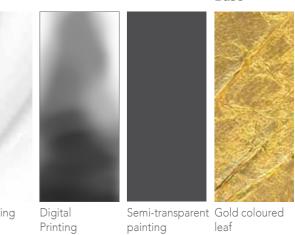

Тор

Gold coloured Trilli Effect leaf Sandblasting

76 cI

mpered glass top, melted, shaped, thickness 12 dblasting, gold coloured leaf, Trilli Effect (golden and semi-transparent painting.

s 4 mm., consisting in three ribbons with laser cuts, achment system. Gold coloured leaf finishing.

Тор

Gold coloured Silver coloured Sandblasting leaf leaf

mpered glass top, melted, shaped, thickness 12 dblasting, gold coloured leaf, silver coloured leaf, painting with ice effect.

s 4 mm., consisting in three ribbons with laser cuts, achment system. Gold coloured leaf finishing.

76 cm

Blue painting Gold with ice effect leaf

Base

Gold coloured

HEADBOARD OCEANO

HEADBOARD OCEANO

"ONDE" COLLECTION

Designers UNICA **Product features** Table with extra-clear tempered glass top, melted, shaped, thickness 12 mm., decorated with gold coloured leaf, sandblasting, Trilli Effect (golden powder), digital printing, blue and semi-transparent black painting. Steel table base, thickness 4 mm., consisting in three ribbons with laser cuts, calendering and glass attachment system. Gold coloured leaf finishing. **Dimensions** L. 280 cm W. 160 cm H. 76 cm Weight 216 kg