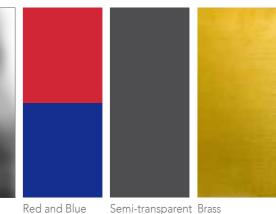

Dimensions L. 280 cm W. 160 cm H. 76 cm

Weight 216 kg

Тор

Gold coloured Sandblasting leaf

Digital Printing

**Product features** Table with extra-clear tempered, shaped glass top, thickness 12 mm., decorated with gold coloured leaf, sandblasting, digital printing, red, blue and semi-transparent black painting.

painting

black painting

Base

TRIPTYCH BETTA

**Designers** UNICA

**Product features** Table with extra-clear tempered, shaped glass top, thickness 12 mm., decorated with gold coloured leaf, sandblasting, Trilli Effect (golden powder), digital printing, white and semi-transparent black painting.

Dimensions L. 280 cm W. 160 cm H. 76 cm

Weight 216 kg

Тор Base

Extraclear glass Steel

Brass

**Product features** Table with extra-clear tempered glass top, melted, shaped, thickness 10 mm.

Gold coloured Blue painting leaf