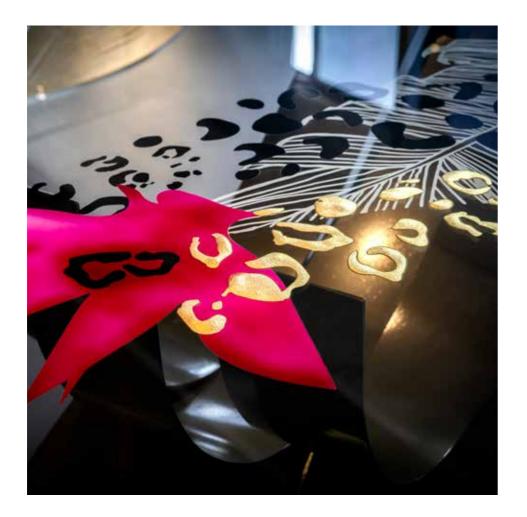

Gold coloured Trilli Effect leaf

Sandblasting

Digital Printing

TRIPTYCH PAVONE

|                  | GIUNGI<br>"ONDE" COLLECT                                                     |  |
|------------------|------------------------------------------------------------------------------|--|
| Designers        | UNICA                                                                        |  |
| Product features | Table with extra-clear temper<br>decorated with sandblasting, g<br>painting. |  |
|                  | Steel table base, thickness 4 mm., calendering and glass attachment          |  |
| Dimensions       | L. 280 cm W. 160 cm H. 76 cm                                                 |  |

Weight 216 kg

Тор

Gold coloured Sandblasting leaf

tempered, shaped glass top, thickness 12 mm., sting, gold coloured leaf, white, black and magenta

ss 4 mm., consisting in three ribbons with laser cuts, tachment system. Brass finishing.

painting

**TABLE** GIUNGLA

**TRIPTYCH** GIUNGLA

| Designers        | UNICA                                                                       |  |
|------------------|-----------------------------------------------------------------------------|--|
| Product features | Table with extra-clear<br>decorated with sandb<br>powder), digital printing |  |
|                  | Steel table base, thickne<br>calendering and glass a                        |  |

Dimensions L. 280 cm W. 160 cm H. 76 cm

Weight 216 kg

Тор

Gold coloured Trilli Effect leaf

Sandblasting

r tempered, shaped glass top, thickness 12 mm., Iblasting, gold coloured leaf, Trilli Effect (golden ng and semi-transparent painting.