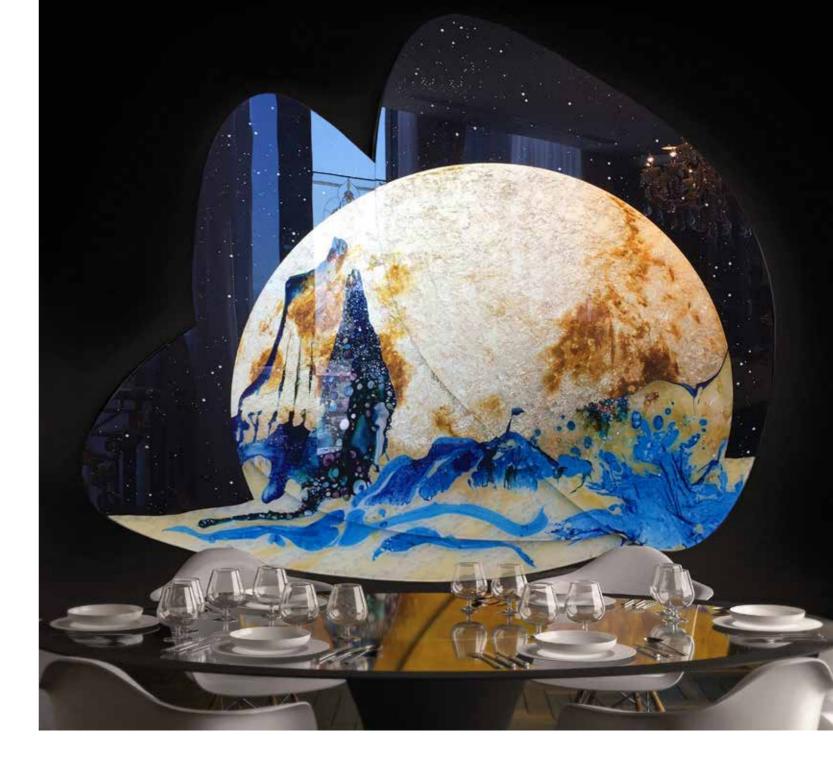

Тор

Gold coloured Trilli Effect leaf

Digital Printing Sandblasting

Base

TRIPTYCH TRAMONTO LUNARE

Steel table base, thickness 4 mm., consisting in three ribbons with laser cuts, calendering and glass attachment system. Brass finishing

Dimensions L. 280 cm W. 160 cm H. 76 cm

Weight 216 kg

Тор

Gold coloured Sandblasting leaf

Digital Printing

**Product features** Table with extra-clear tempered, shaped glass top, thickness 12 mm., decorated with gold coloured leaf, sandblasting, digital printing, red, blue and semi-transparent black painting.