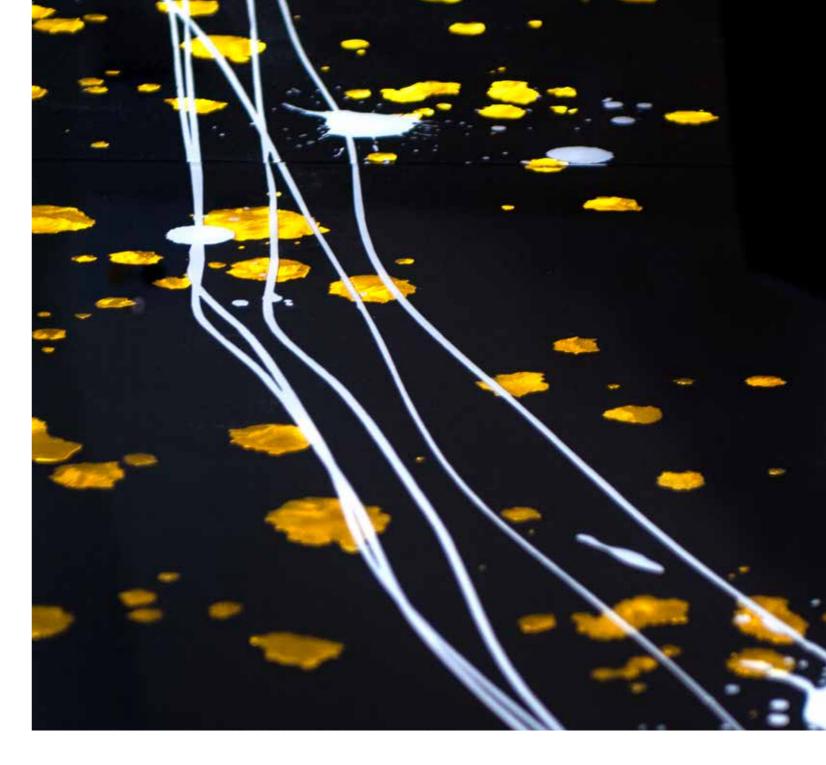

Тор

Gold coloured Trilli Effect leaf Sandblasting

76 cI

mpered glass top, melted, shaped, thickness 12 dblasting, gold coloured leaf, Trilli Effect (golden and semi-transparent painting.

s 4 mm., consisting in three ribbons with laser cuts, achment system. Gold coloured leaf finishing.

Тор

Gold coloured Silver coloured Sandblasting leaf leaf

mpered glass top, melted, shaped, thickness 12 dblasting, gold coloured leaf, silver coloured leaf, painting with ice effect.

s 4 mm., consisting in three ribbons with laser cuts, achment system. Gold coloured leaf finishing.

76 cm

Blue painting Gold with ice effect leaf

Base

Gold coloured

HEADBOARD OCEANO

HEADBOARD OCEANO

"ONDE" COLLECTION

Designers UNICA **Product features** Table with extra-clear tempered glass top, melted, shaped, thickness 12 mm., decorated with gold coloured leaf, sandblasting, Trilli Effect (golden powder), digital printing, blue and semi-transparent black painting. Steel table base, thickness 4 mm., consisting in three ribbons with laser cuts, calendering and glass attachment system. Gold coloured leaf finishing. **Dimensions** L. 280 cm W. 160 cm H. 76 cm Weight 216 kg