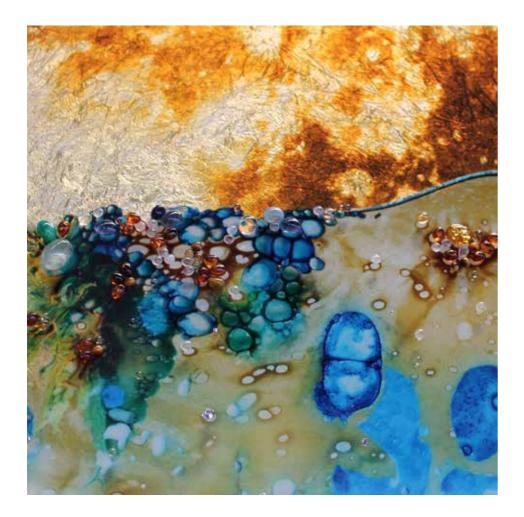

76 cm

Base

GLASS WINDOW LUCCIOLE

|       | TAB   |
|-------|-------|
| OC    | E/    |
| "ONDI | E″ CC |

| Designers        | UNICA                                                                                  |  |  |
|------------------|----------------------------------------------------------------------------------------|--|--|
| Product features | Table with extra-clear tem<br>mm., decorated with sand<br>digital printing and blue pa |  |  |
|                  | Steel table base, thickness calendering and glass atta                                 |  |  |
| Dimensions       | L. 280 cm W. 160 cm H. 7                                                               |  |  |
| Weight           | 216 kg                                                                                 |  |  |

Тор

Gold coloured Silver coloured Sandblasting leaf leaf

mpered glass top, melted, shaped, thickness 12 dblasting, gold coloured leaf, silver coloured leaf, painting with ice effect.

s 4 mm., consisting in three ribbons with laser cuts, achment system. Gold coloured leaf finishing.

76 cm

Blue painting Gold with ice effect leaf

Base

Gold coloured

HEADBOARD OCEANO

HEADBOARD OCEANO

"ONDE" COLLECTION

Designers UNICA **Product features** Table with extra-clear tempered glass top, melted, shaped, thickness 12 mm., decorated with gold coloured leaf, sandblasting, Trilli Effect (golden powder), digital printing, blue and semi-transparent black painting. Steel table base, thickness 4 mm., consisting in three ribbons with laser cuts, calendering and glass attachment system. Gold coloured leaf finishing. **Dimensions** L. 280 cm W. 160 cm H. 76 cm Weight 216 kg