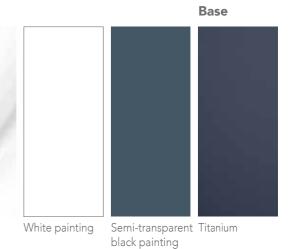

> Steel table base, thickness 4 mm., consisting in three ribbons with laser cuts, calendering and glass attachment system. Titanium finishing.

Dimensions L. 280 cm W. 160 cm H. 76 cm

Weight 216 kg

Тор

Silver coloured Sandblasting leaf

54

Digital Printing Semi-transparent Titanium blue painting

TRIPTYCH UCCELLO DEL PARADISO