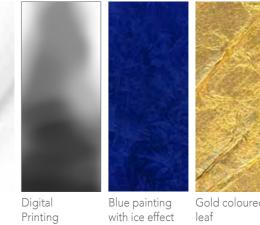

Тор

Gold coloured Trilli Effect leaf Sandblasting

76 cI

mpered glass top, melted, shaped, thickness 12 dblasting, gold coloured leaf, Trilli Effect (golden and semi-transparent painting.

s 4 mm., consisting in three ribbons with laser cuts, achment system. Gold coloured leaf finishing.

Тор

Gold coloured Silver coloured Sandblasting leaf leaf

mpered glass top, melted, shaped, thickness 12 dblasting, gold coloured leaf, silver coloured leaf, painting with ice effect.

s 4 mm., consisting in three ribbons with laser cuts, achment system. Gold coloured leaf finishing.