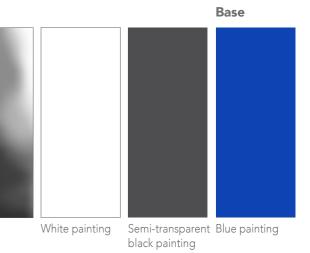

# TABLE ONDE "ONDE" COLLECTION

Designers UNICA

Steel table base, thickness 4 mm., consisting in three ribbons with laser cuts, calendering and glass attachment system. Finishing: steel, brass, gold coloured leaf. blue painting and titanium.

Dimensions L. 280 cm W. 160 cm H. 76 cm

Weight 216 kg

Тор Base

Extraclear glass Steel

Brass

**Product features** Table with extra-clear tempered glass top, melted, shaped, thickness 10 mm.

Gold coloured Blue painting leaf

Titanium

Luxury Bespoke Tables

VIA BONAZZI 4, CASTEL MAGGIORE (BO) 40013 ITALY T. +39 051 0930634 INFO@UNICALUXURY.COM UNICALUXURY.COM

f 🕩 🗹 in

MADE IN ITALY