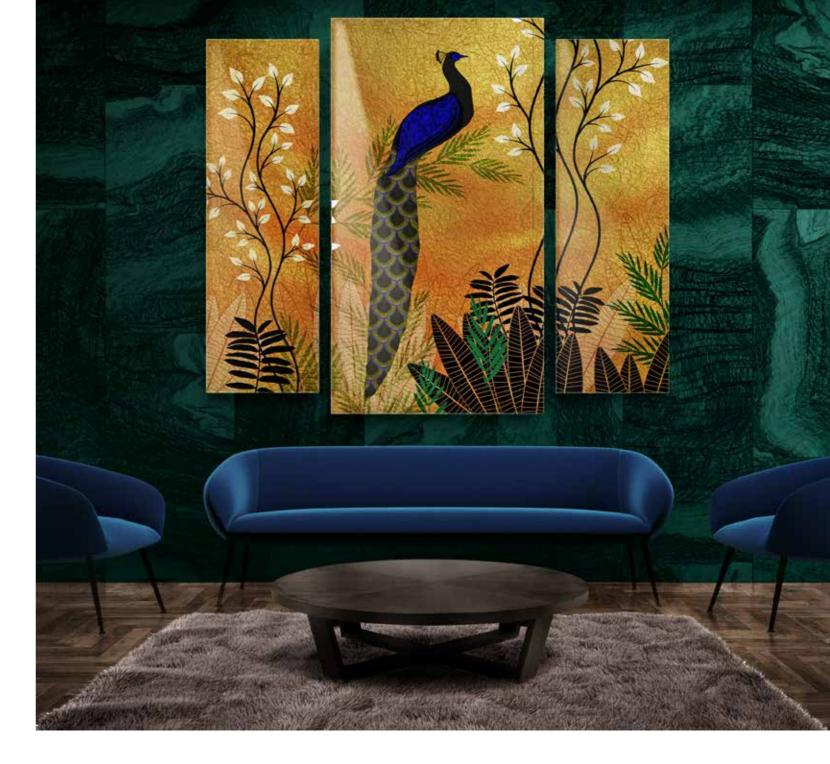

Gold coloured Trilli Effect leaf

Sandblasting

Digital Printing

TRIPTYCH PAVONE

|                  | GIUNGI<br>"ONDE" COLLECT                                                     |  |
|------------------|------------------------------------------------------------------------------|--|
| Designers        | UNICA                                                                        |  |
| Product features | Table with extra-clear temper<br>decorated with sandblasting, g<br>painting. |  |
|                  | Steel table base, thickness 4 mm., calendering and glass attachment          |  |
| Dimensions       | L. 280 cm W. 160 cm H. 76 cm                                                 |  |