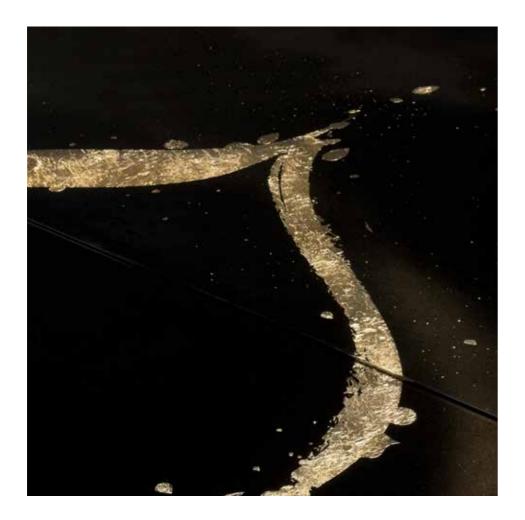

## TABLE GOCCE D'ORO NEL FIUME<sup>™</sup> "ONDE" COLLECTION

Designers UNICA Product features Table with extra-clear tempered shaped glass top, thickness 12 mm., decorated with sandblasting, gold leaf effect, white and semi-transparent black painting. Steel table base, thickness 4 mm., consisting in three ribbons with laser cuts, calendering and glass attachment system. Titanium finishing. **Dimensions** L. 280 cm W. 160 cm H. 76 cm Weight 216 kg

Тор

Gold leaf effect Sandblasting

58

TABLE GOCCE D'ORO NEL FIUME

TITANIUM