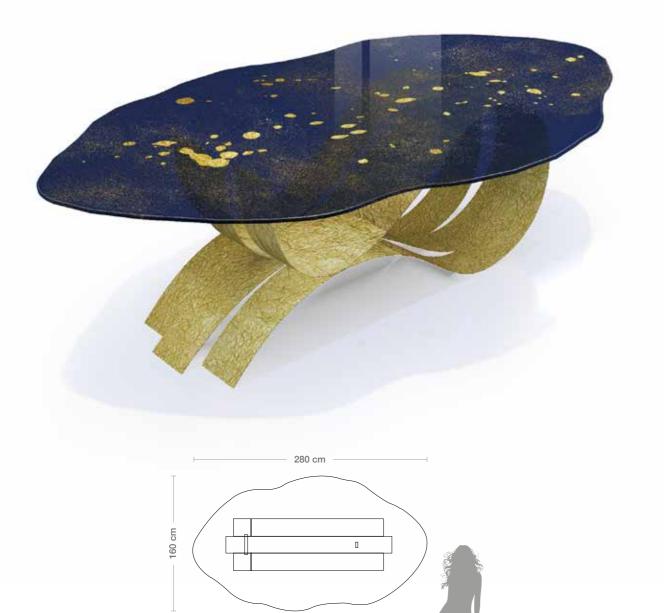

"

**TABLE** ONDE

|    |      | TAB    |
|----|------|--------|
| Ll | JC   |        |
|    | "ON[ | DE" CO |

| Designers        | UNICA                                                                                  |  |  |
|------------------|----------------------------------------------------------------------------------------|--|--|
| Product features | Table with extra-clear tem<br>mm., decorated with sand<br>powder), digital printing ar |  |  |
|                  | Steel table base, thickness calendering and glass attac                                |  |  |
| Dimensions       | L. 280 cm W. 160 cm H. 7                                                               |  |  |
| Weight           | 216 kg                                                                                 |  |  |

Тор

Gold coloured Trilli Effect leaf Sandblasting

76 cI

mpered glass top, melted, shaped, thickness 12 dblasting, gold coloured leaf, Trilli Effect (golden and semi-transparent painting.

s 4 mm., consisting in three ribbons with laser cuts, achment system. Gold coloured leaf finishing.