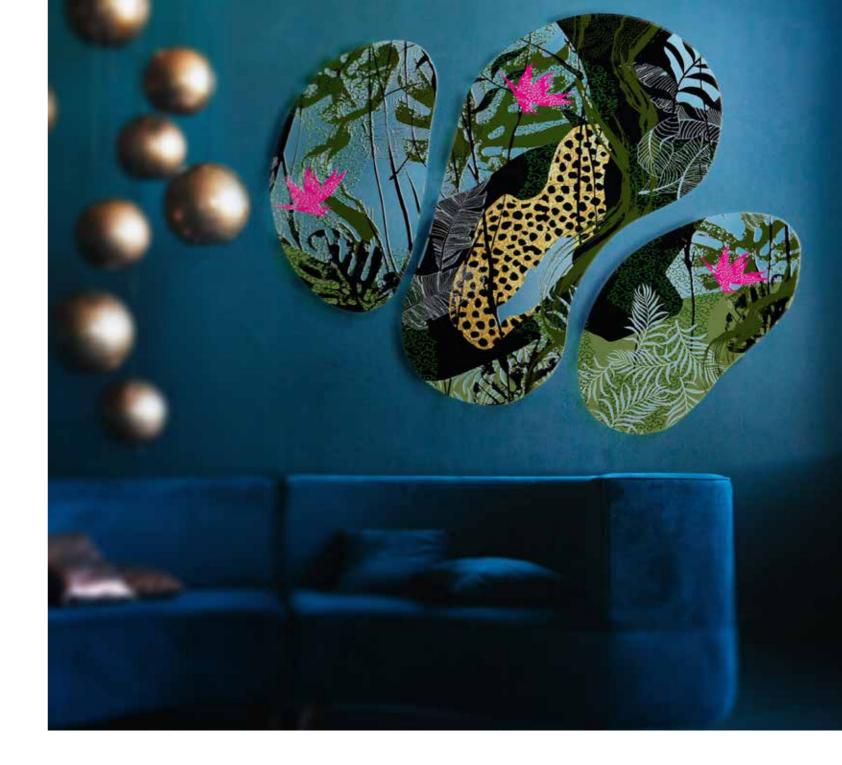

painting

**TABLE** GIUNGLA

**TRIPTYCH** GIUNGLA

| Designers        | UNICA                                                                       |  |
|------------------|-----------------------------------------------------------------------------|--|
| Product features | Table with extra-clear<br>decorated with sandb<br>powder), digital printing |  |
|                  | Steel table base, thickne<br>calendering and glass a                        |  |

Dimensions L. 280 cm W. 160 cm H. 76 cm

Weight 216 kg

Тор

Gold coloured Trilli Effect leaf

Sandblasting

r tempered, shaped glass top, thickness 12 mm., Iblasting, gold coloured leaf, Trilli Effect (golden ng and semi-transparent painting.

ness 4 mm., consisting in three ribbons with laser cuts, attachment system. Gold coloured leaf finishing.

Base

GLASS WINDOW NOVILUNIO

|    |     |    | TAB    |
|----|-----|----|--------|
| FA | ĻΓ  | RF | =/     |
|    | "ON |    | $\sim$ |