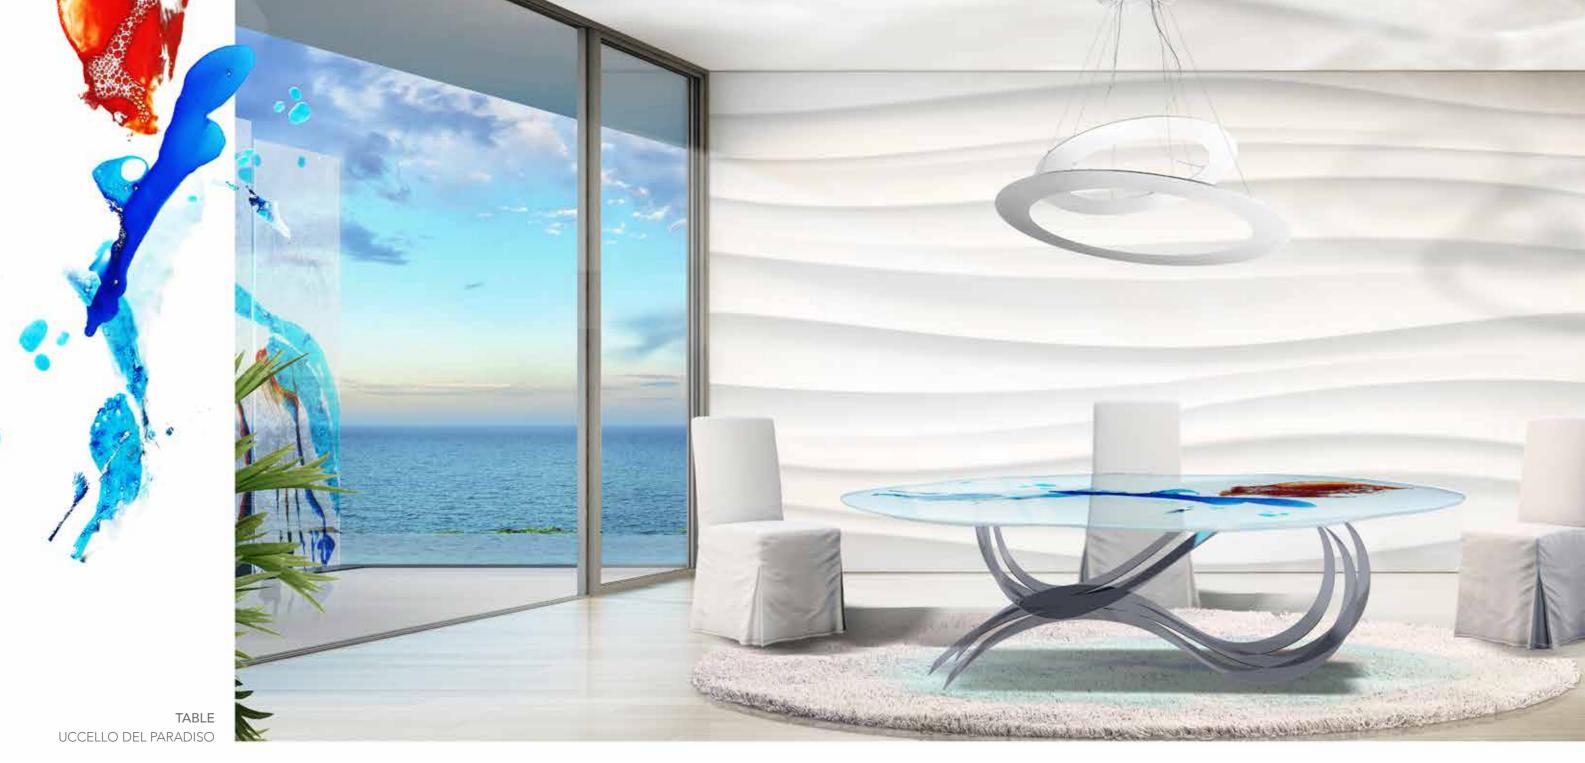

## TABLE UCCELLO DEL PARADISO "ONDE" COLLECTION

Designers UNICA

**Product features** Table with extra-clear tempered, shaped glass top, thickness 12 mm., decorated with sandblasting, silver coloured leaf, digital printing and semitransparent blue painting.

> Steel table base, thickness 4 mm., consisting in three ribbons with laser cuts, calendering and glass attachment system. Titanium finishing.

Dimensions L. 280 cm W. 160 cm H. 76 cm

Weight 216 kg

Тор

Silver coloured Sandblasting leaf

54

Digital Printing Semi-transparent Titanium blue painting

TRIPTYCH UCCELLO DEL PARADISO