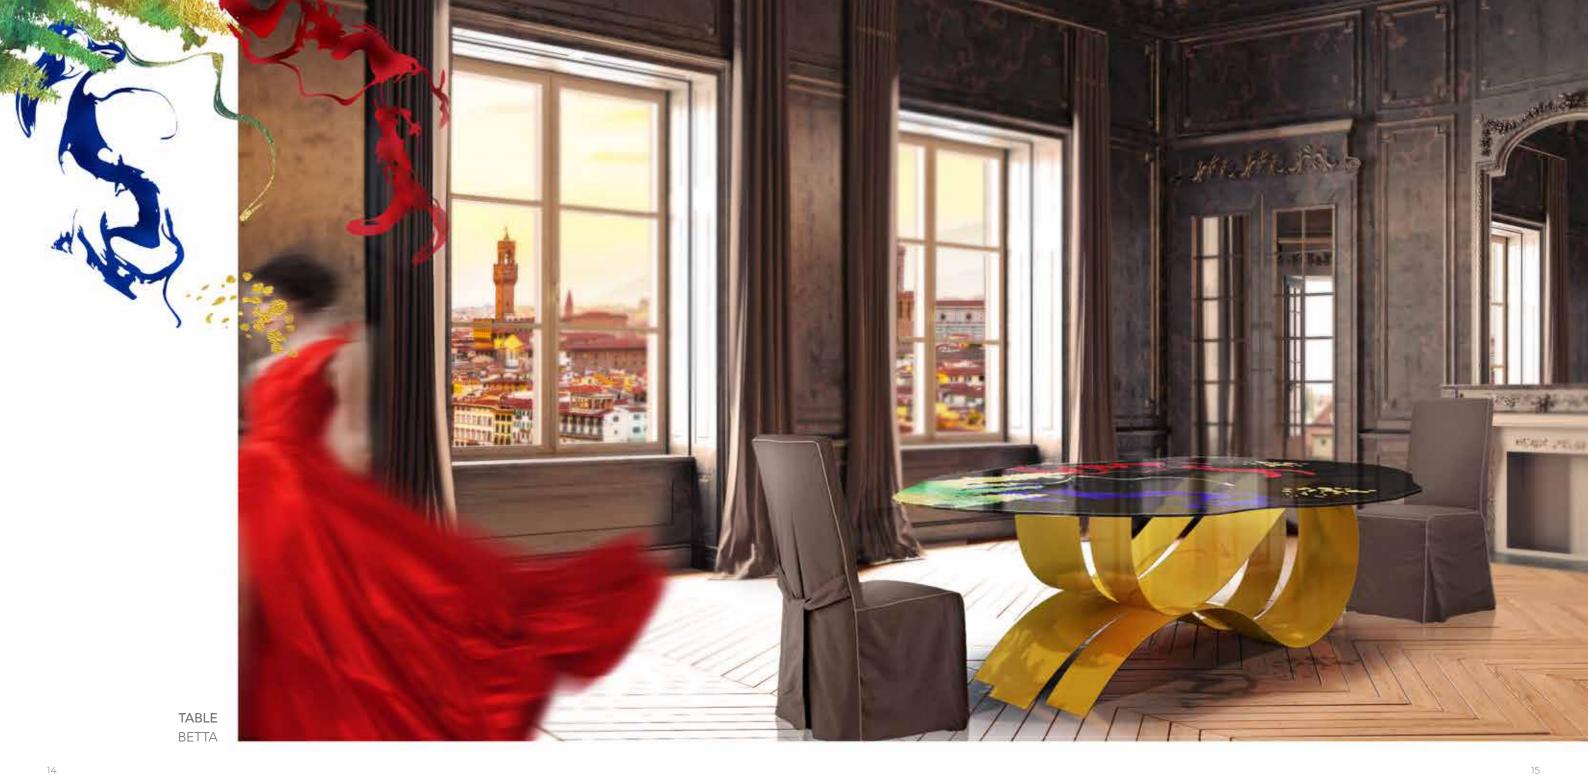

painting

black painting

Base

TRIPTYCH BETTA

**Designers** UNICA

**Product features** Table with extra-clear tempered, shaped glass top, thickness 12 mm., decorated with gold coloured leaf, sandblasting, Trilli Effect (golden powder), digital printing, white and semi-transparent black painting.

> Steel table base, thickness 4 mm., consisting in three ribbons with laser cuts, calendering and glass attachment system. Blue painting finishing.

Dimensions L. 280 cm W. 160 cm H. 76 cm

Weight 216 kg

Тор