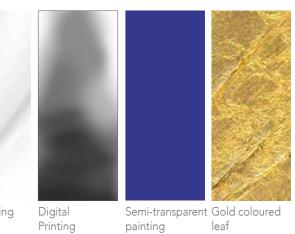

Тор

Gold coloured Trilli Effect leaf Sandblasting

76 cI

mpered glass top, melted, shaped, thickness 12 dblasting, gold coloured leaf, Trilli Effect (golden and semi-transparent painting.

s 4 mm., consisting in three ribbons with laser cuts, achment system. Gold coloured leaf finishing.

Тор

Gold coloured Silver coloured Sandblasting leaf leaf

mpered glass top, melted, shaped, thickness 12 dblasting, gold coloured leaf, silver coloured leaf, painting with ice effect.

s 4 mm., consisting in three ribbons with laser cuts, achment system. Gold coloured leaf finishing.

Тор

Gold coloured Trilli Effect leaf

Digital Printing Sandblasting

Base

TRIPTYCH TRAMONTO LUNARE

Steel table base, thickness 4 mm., consisting in three ribbons with laser cuts, calendering and glass attachment system. Brass finishing