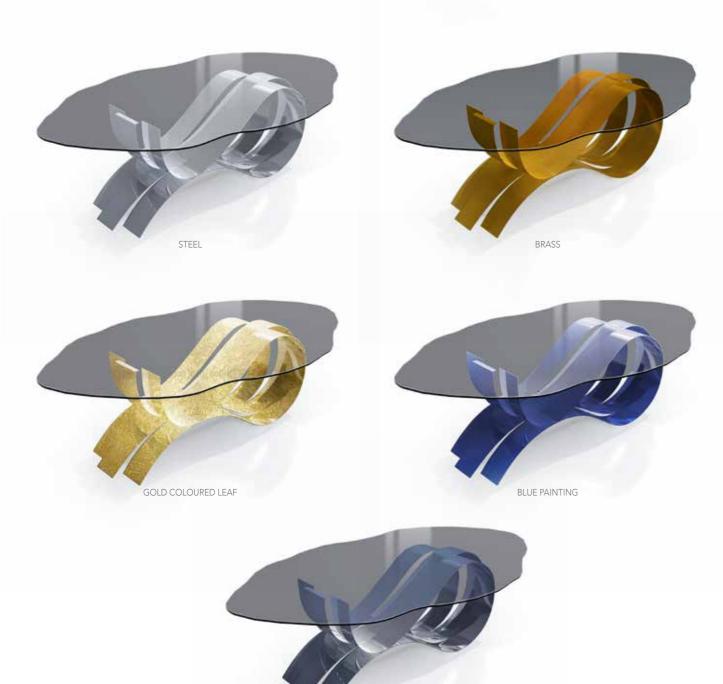

# TABLE ONDE "ONDE" COLLECTION

Designers UNICA

Steel table base, thickness 4 mm., consisting in three ribbons with laser cuts, calendering and glass attachment system. Finishing: steel, brass, gold coloured leaf. blue painting and titanium.

Dimensions L. 280 cm W. 160 cm H. 76 cm

Weight 216 kg

Тор Base

Extraclear glass Steel

Brass

**Product features** Table with extra-clear tempered glass top, melted, shaped, thickness 10 mm.

Gold coloured Blue painting leaf

Titanium

Luxury Bespoke Tables

VIA BONAZZI 4, CASTEL MAGGIORE (BO) 40013 ITALY T. +39 051 0930634 INFO@UNICALUXURY.COM UNICALUXURY.COM

f 🕩 🗹 in

MADE IN ITALY