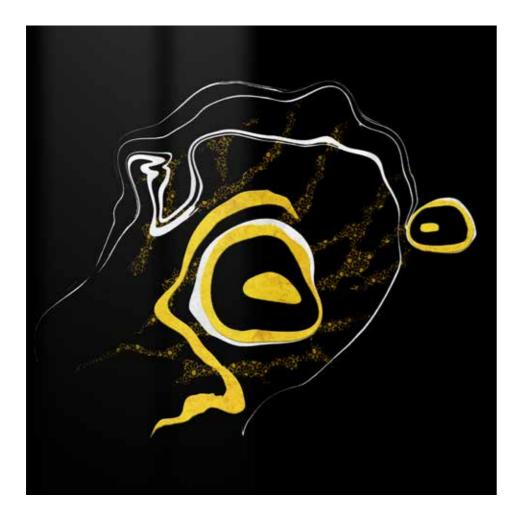

Тор

Gold coloured Trilli Effect leaf Sandblasting

76 cI

mpered glass top, melted, shaped, thickness 12 dblasting, gold coloured leaf, Trilli Effect (golden and semi-transparent painting.

s 4 mm., consisting in three ribbons with laser cuts, achment system. Gold coloured leaf finishing.

76 cm

Base

GLASS WINDOW LUCCIOLE

|       | TAB   |
|-------|-------|
| OC    | E/    |
| "ONDI | E″ CC |

| Designers        | UNICA                                                                                  |  |  |
|------------------|----------------------------------------------------------------------------------------|--|--|
| Product features | Table with extra-clear tem<br>mm., decorated with sand<br>digital printing and blue pa |  |  |
|                  | Steel table base, thickness calendering and glass atta                                 |  |  |
| Dimensions       | L. 280 cm W. 160 cm H. 7                                                               |  |  |
| Weight           | 216 kg                                                                                 |  |  |