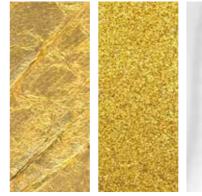

Тор

Gold coloured Trilli Effect leaf Sandblasting

76 cI

mpered glass top, melted, shaped, thickness 12 dblasting, gold coloured leaf, Trilli Effect (golden and semi-transparent painting.

s 4 mm., consisting in three ribbons with laser cuts, achment system. Gold coloured leaf finishing.

Тор

Gold coloured Silver coloured Sandblasting leaf leaf

mpered glass top, melted, shaped, thickness 12 dblasting, gold coloured leaf, silver coloured leaf, painting with ice effect.

s 4 mm., consisting in three ribbons with laser cuts, achment system. Gold coloured leaf finishing.

Тор

Gold coloured Trilli Effect leaf

Digital Printing Sandblasting

Base

TRIPTYCH TRAMONTO LUNARE

Steel table base, thickness 4 mm., consisting in three ribbons with laser cuts, calendering and glass attachment system. Brass finishing