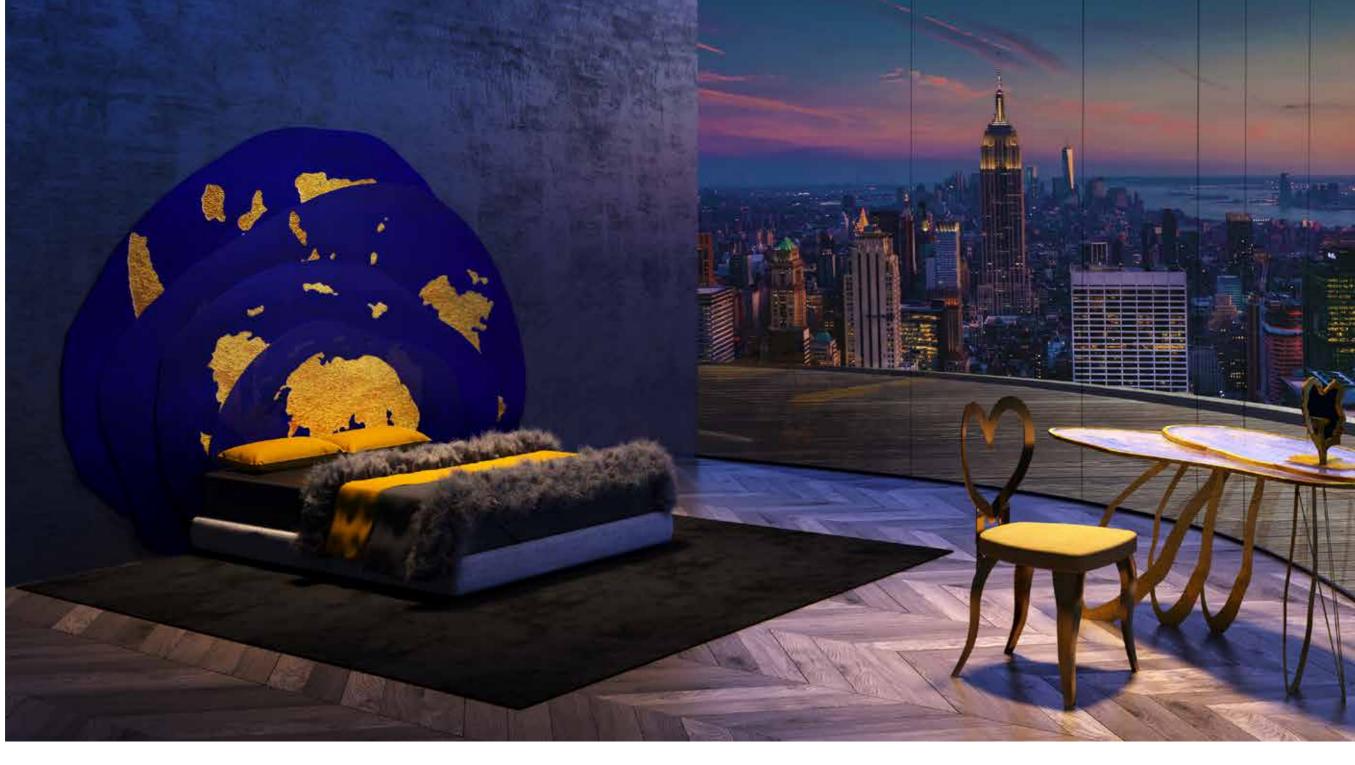

76 cm

Blue painting Gold with ice effect leaf

Base

Gold coloured

HEADBOARD OCEANO

HEADBOARD OCEANO

"ONDE" COLLECTION

Designers UNICA **Product features** Table with extra-clear tempered glass top, melted, shaped, thickness 12 mm., decorated with gold coloured leaf, sandblasting, Trilli Effect (golden powder), digital printing, blue and semi-transparent black painting. Steel table base, thickness 4 mm., consisting in three ribbons with laser cuts, calendering and glass attachment system. Gold coloured leaf finishing. **Dimensions** L. 280 cm W. 160 cm H. 76 cm Weight 216 kg