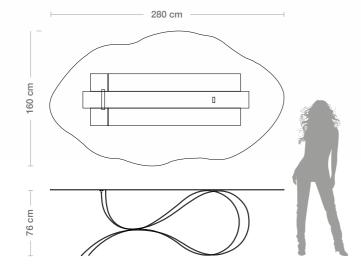

# TABLE ONDE "ONDE" COLLECTION

Designers UNICA

Steel table base, thickness 4 mm., consisting in three ribbons with laser cuts, calendering and glass attachment system. Finishing: steel, brass, gold coloured leaf. blue painting and titanium.

Dimensions L. 280 cm W. 160 cm H. 76 cm

Weight 216 kg

Тор Base

Extraclear glass Steel

Brass

**Product features** Table with extra-clear tempered glass top, melted, shaped, thickness 10 mm.

Gold coloured Blue painting leaf