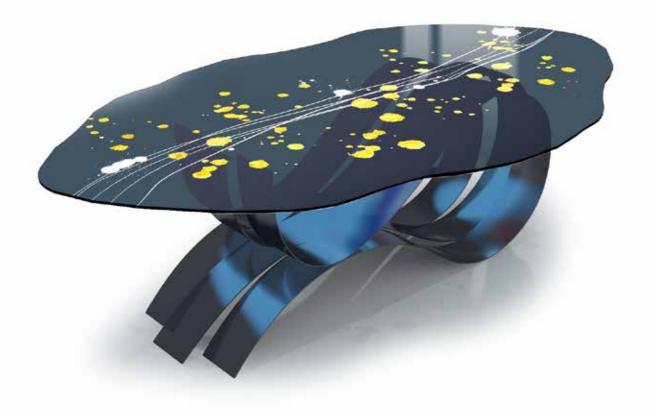

## TABLE GOCCE D'ORO NEL FIUME<sup>™</sup> "ONDE" COLLECTION

Designers UNICA Product features Table with extra-clear tempered shaped glass top, thickness 12 mm., decorated with sandblasting, gold leaf effect, white and semi-transparent black painting. Steel table base, thickness 4 mm., consisting in three ribbons with laser cuts, calendering and glass attachment system. Titanium finishing. **Dimensions** L. 280 cm W. 160 cm H. 76 cm Weight 216 kg

Тор

Gold leaf effect Sandblasting

58

TABLE GOCCE D'ORO NEL FIUME

TITANIUM