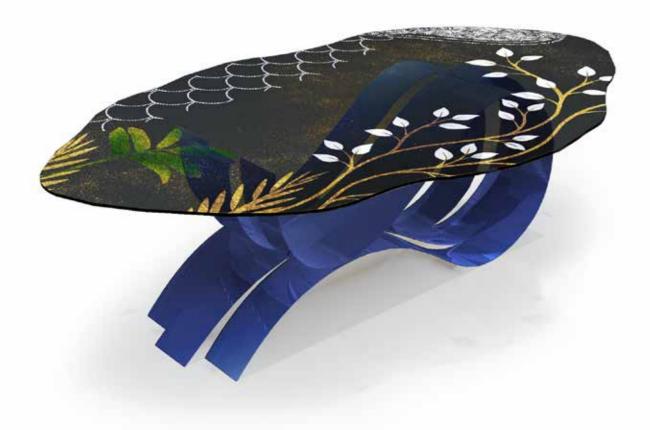

"

**TABLE** ONDE

|    |      | TAB    |
|----|------|--------|
| Ll | JC   |        |
|    | "ON[ | DE" CO |

| Designers        | UNICA                                                                                  |  |  |
|------------------|----------------------------------------------------------------------------------------|--|--|
| Product features | Table with extra-clear tem<br>mm., decorated with sand<br>powder), digital printing ar |  |  |
|                  | Steel table base, thickness calendering and glass attac                                |  |  |
| Dimensions       | L. 280 cm W. 160 cm H. 7                                                               |  |  |
| Weight           | 216 kg                                                                                 |  |  |

Тор

Gold coloured Trilli Effect leaf Sandblasting

76 cI

mpered glass top, melted, shaped, thickness 12 dblasting, gold coloured leaf, Trilli Effect (golden and semi-transparent painting.

s 4 mm., consisting in three ribbons with laser cuts, achment system. Gold coloured leaf finishing.

76 cm

Base

GLASS WINDOW LUCCIOLE

|       | TAB   |
|-------|-------|
| OC    | E/    |
| "ONDI | E″ CC |

| Designers        | UNICA                                                                                  |  |  |
|------------------|----------------------------------------------------------------------------------------|--|--|
| Product features | Table with extra-clear tem<br>mm., decorated with sand<br>digital printing and blue pa |  |  |
|                  | Steel table base, thickness calendering and glass atta                                 |  |  |
| Dimensions       | L. 280 cm W. 160 cm H. 7                                                               |  |  |
| Weight           | 216 kg                                                                                 |  |  |