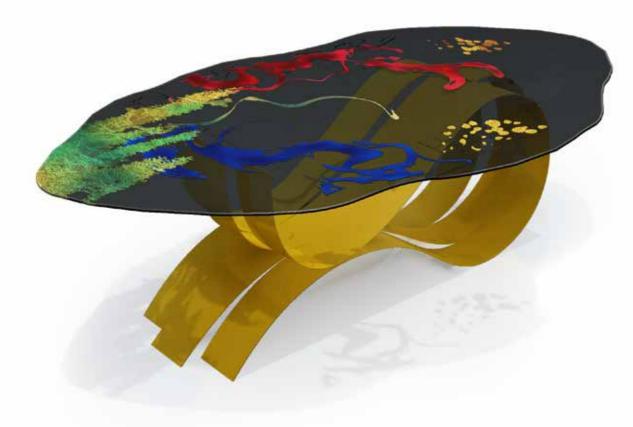

painting

**TABLE** GIUNGLA

**TRIPTYCH** GIUNGLA

| Designers        | UNICA                                                                       |  |
|------------------|-----------------------------------------------------------------------------|--|
| Product features | Table with extra-clear<br>decorated with sandb<br>powder), digital printing |  |
|                  | Steel table base, thickne<br>calendering and glass a                        |  |

Dimensions L. 280 cm W. 160 cm H. 76 cm

Weight 216 kg

Тор

Gold coloured Trilli Effect leaf

Sandblasting

r tempered, shaped glass top, thickness 12 mm., Iblasting, gold coloured leaf, Trilli Effect (golden ng and semi-transparent painting.