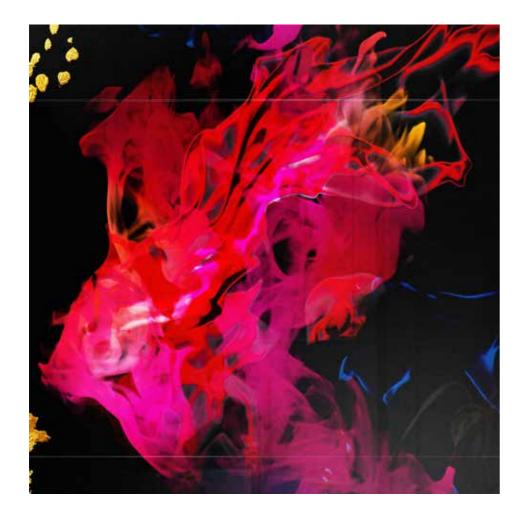

Gold coloured Trilli Effect leaf

Sandblasting

Digital Printing

TRIPTYCH PAVONE

|                  | GIUNGI<br>"ONDE" COLLECT                                                     |  |
|------------------|------------------------------------------------------------------------------|--|
| Designers        | UNICA                                                                        |  |
| Product features | Table with extra-clear temper<br>decorated with sandblasting, g<br>painting. |  |
|                  | Steel table base, thickness 4 mm., calendering and glass attachment          |  |
| Dimensions       | L. 280 cm W. 160 cm H. 76 cm                                                 |  |