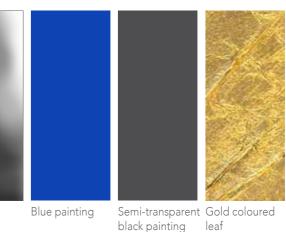

76 cm

Blue painting Gold with ice effect leaf

Base

Gold coloured

HEADBOARD OCEANO

HEADBOARD OCEANO

"ONDE" COLLECTION

Designers UNICA **Product features** Table with extra-clear tempered glass top, melted, shaped, thickness 12 mm., decorated with gold coloured leaf, sandblasting, Trilli Effect (golden powder), digital printing, blue and semi-transparent black painting. Steel table base, thickness 4 mm., consisting in three ribbons with laser cuts, calendering and glass attachment system. Gold coloured leaf finishing. **Dimensions** L. 280 cm W. 160 cm H. 76 cm Weight 216 kg