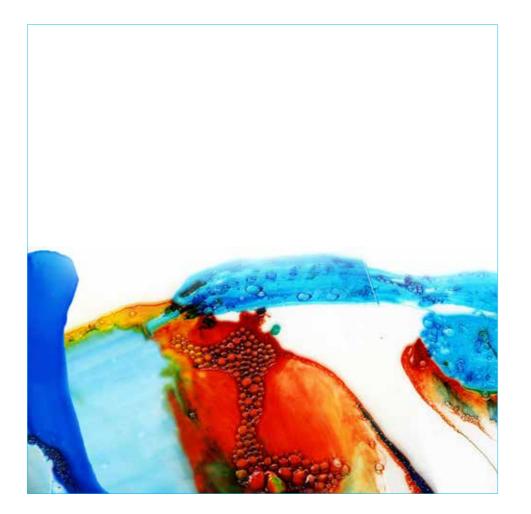

76 cm

Base

GLASS WINDOW LUCCIOLE

|       | TAB   |
|-------|-------|
| OC    | E/    |
| "ONDI | E″ CC |

| Designers        | UNICA                                                                                  |  |  |
|------------------|----------------------------------------------------------------------------------------|--|--|
| Product features | Table with extra-clear tem<br>mm., decorated with sand<br>digital printing and blue pa |  |  |
|                  | Steel table base, thickness calendering and glass atta                                 |  |  |
| Dimensions       | L. 280 cm W. 160 cm H. 7                                                               |  |  |
| Weight           | 216 kg                                                                                 |  |  |

Тор

Gold coloured Silver coloured Sandblasting leaf leaf

mpered glass top, melted, shaped, thickness 12 dblasting, gold coloured leaf, silver coloured leaf, painting with ice effect.

s 4 mm., consisting in three ribbons with laser cuts, achment system. Gold coloured leaf finishing.

76 cm

Blue painting Gold with ice effect leaf

Base

Gold coloured

HEADBOARD OCEANO

HEADBOARD OCEANO

"ONDE" COLLECTION

Designers UNICA **Product features** Table with extra-clear tempered glass top, melted, shaped, thickness 12 mm., decorated with gold coloured leaf, sandblasting, Trilli Effect (golden powder), digital printing, blue and semi-transparent black painting. Steel table base, thickness 4 mm., consisting in three ribbons with laser cuts, calendering and glass attachment system. Gold coloured leaf finishing. **Dimensions** L. 280 cm W. 160 cm H. 76 cm Weight 216 kg