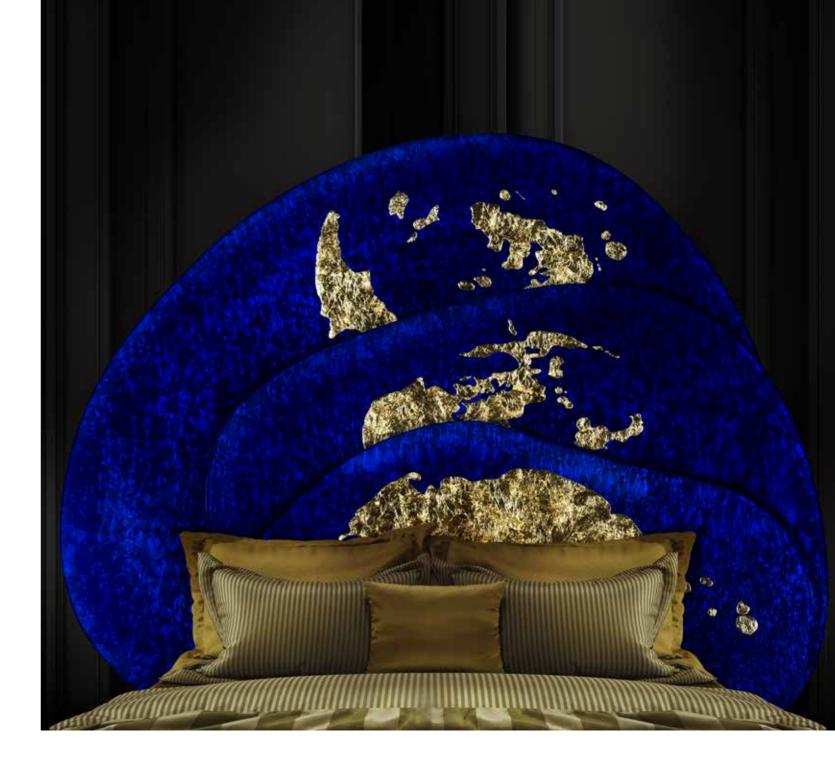

76 cm

Blue painting Gold with ice effect leaf

Base

Gold coloured

HEADBOARD OCEANO

HEADBOARD OCEANO

"ONDE" COLLECTION

Designers UNICA **Product features** Table with extra-clear tempered glass top, melted, shaped, thickness 12 mm., decorated with gold coloured leaf, sandblasting, Trilli Effect (golden powder), digital printing, blue and semi-transparent black painting. Steel table base, thickness 4 mm., consisting in three ribbons with laser cuts, calendering and glass attachment system. Gold coloured leaf finishing. **Dimensions** L. 280 cm W. 160 cm H. 76 cm Weight 216 kg