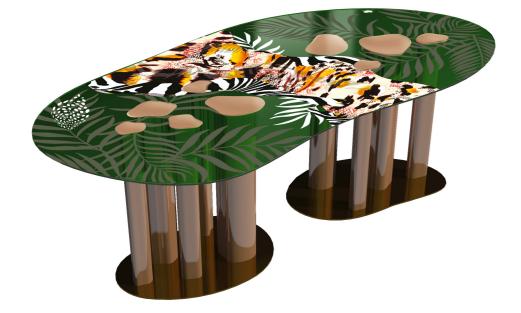

## **TUCANO** INSPIRATION ATELIER<sup>™</sup> HAUTE COUTURE COLLECTION

| Designers        | SPADACINI and UNICA                                                                    |
|------------------|----------------------------------------------------------------------------------------|
| Product features | Table with extra-clear, temp<br>sandblasting, digital printi<br>mirrored brass plates. |
|                  | Structure with columns cov<br>and 3 mm steel plate with                                |

## Materials and processes

Sandblasting

painting

npered glass top, thickness 12 mm, decorated with ting, white, green and smoky green painting with

overed in iron, corten effect treatment, core in MDF n mirrored brass effect.