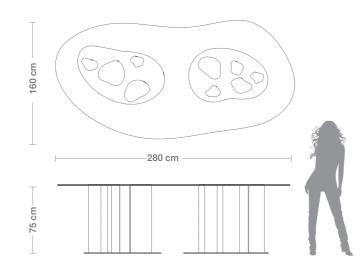

## **TUCANO** INSPIRATION ATELIER<sup>™</sup> HAUTE COUTURE COLLECTION



| Designers        | SPADACINI and UNICA                                                                    |
|------------------|----------------------------------------------------------------------------------------|
| Product features | Table with extra-clear, temp<br>sandblasting, digital printi<br>mirrored brass plates. |
|                  | Structure with columns cov<br>and 3 mm steel plate with                                |

**Dimensions** L. 280 cm W. 160 cm H. 75 cm



## Materials and processes





Sandblasting

painting

npered glass top, thickness 12 mm, decorated with ting, white, green and smoky green painting with

overed in iron, corten effect treatment, core in MDF n mirrored brass effect.