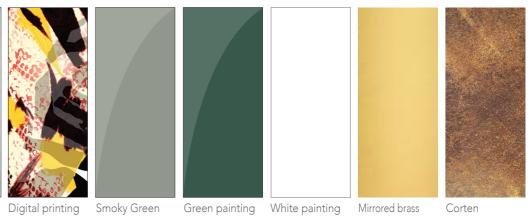

## **TUCANO** INSPIRATION ATELIER<sup>™</sup> HAUTE COUTURE COLLECTION

| Designers        | SPADACINI and UNICA                                                                    |
|------------------|----------------------------------------------------------------------------------------|
| Product features | Table with extra-clear, temp<br>sandblasting, digital printi<br>mirrored brass plates. |
|                  | Structure with columns cov<br>and 3 mm steel plate with                                |

## Materials and processes

Sandblasting

painting

npered glass top, thickness 12 mm, decorated with ting, white, green and smoky green painting with

overed in iron, corten effect treatment, core in MDF n mirrored brass effect.